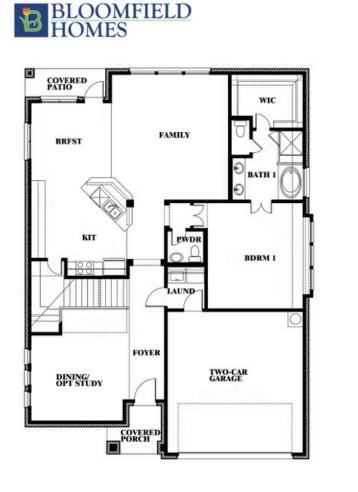

#### **3**3 COVERED PATIO WIC BDRM 3 FAMILY BRFST ÷ BATH 1 **BDRM** 4 KIT PŴD **BDRM 1** LAUND FOYER GAME ROOM TWO-CAR GARAGE DINING/ OPT STUDY PORCH

This brochure is for general informational purposes and is to be used as a guide only. Changes may be made during the development process and floorplans, dimensions, fixtures, fittings, finishes and specifications are subject to change without notice. Window placement, balcony configuration, wardrobe sizes and living areas may vary slightly within each plan type. EQUAL HOUSING OPPORTUNITY