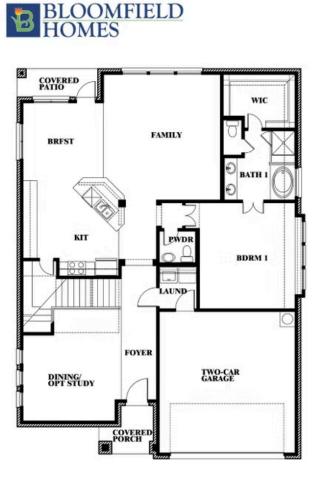

#### **3**3 COVERED PATIO WIC BDRM 3 FAMILY BRFST ÷ BATH 1 **BDRM** 4 KIT PŴD **BDRM 1** LAUND FOYER GAME ROOM TWO-CAR GARAGE DINING/ OPT STUDY PORCH

This brochure is for general informational purposes and is to be used as a guide only. Changes may be made during the development process and floorplans, dimensions, fixtures, fittings, finishes and specifications are subject to change without notice. Window placement, balcony configuration, wardrobe sizes and living areas may vary slightly within each plan type. EQUAL HOUSING OPPORTUNITY