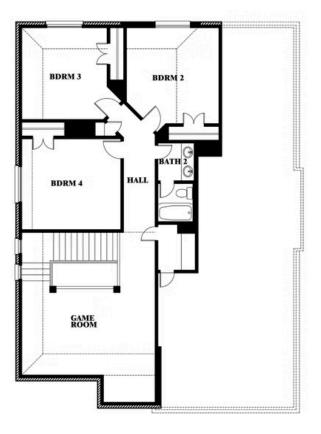

## **MAPLEWOOD**

1940 SILVERLEAF DRIVE, GLENN HEIGHTS, TX 75154

Dewberry Opt. Bath 3

This brochure is for general informational purposes and is to be used as a guide only. Changes may be made during the development process and floorplans, dimensions, fixtures, fittings, finishes and specifications are subject to change without notice. Window placement, balcony configuration, wardrobe sizes and living areas may vary slightly within each plan type. EQUAL HOUSING OPPORTUNITY

## **MAPLEWOOD**

1940 SILVERLEAF DRIVE, GLENN HEIGHTS, TX 75154

Dewberry Opt. Bath 3 Ensuite

This brochure is for general informational purposes and is to be used as a guide only. Changes may be made during the development process and floorplans, dimensions, fixtures, fittings, finishes and specifications are subject to change without notice. Window placement, balcony configuration, wardrobe sizes and living areas may vary slightly within each plan type. EQUAL HOUSING OPPORTUNITY