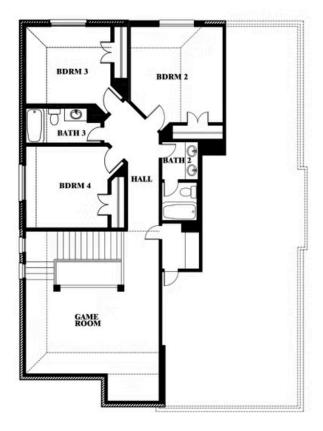

## **MAPLEWOOD**

1940 SILVERLEAF DRIVE, GLENN HEIGHTS, TX 75154

Dewberry Opt. Bath 3

This brochure is for general informational purposes and is to be used as a guide only. Changes may be made during the development process and floorplans, dimensions, fixtures, fittings, finishes and specifications are subject to change without notice. Window placement, balcony configuration, wardrobe sizes and living areas may vary slightly within each plan type. EQUAL HOUSING OPPORTUNITY