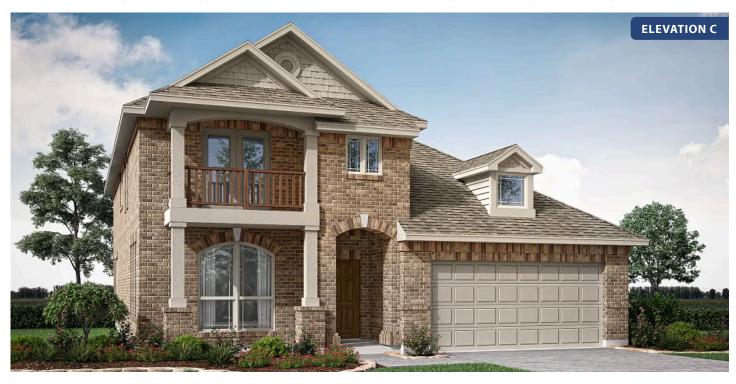

# **Dewberry**

CLASSIC SERIES

**MAPLEWOOD** 

1940 SILVERLEAF DRIVE, GLENN HEIGHTS, TX 75154

**HOMES FROM** 

\$486,990

**2,820** SOUARE FEET

**4**BEDROOMS

2.5
BATHROOMS

2.5
CAR GARAGE

**Dewberry** 