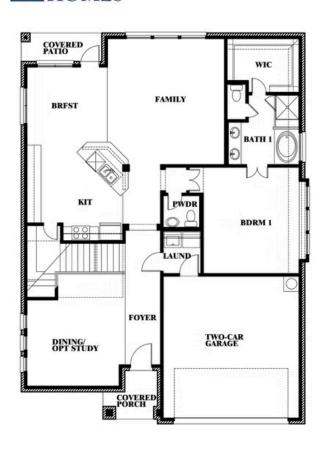

# Dewberry

This brochure is for general informational purposes and is to be used as a guide only. Changes may be made during the development process and floorplans, dimensions, fixtures, fittings, finishes and specifications are subject to change without notice. Window placement, balcony configuration, wardrobe sizes and living areas may vary slightly within each plan type. EQUAL HOUSING OPPORTUNITY

## **MAPLEWOOD**

1940 SILVERLEAF DRIVE, GLENN HEIGHTS, TX 75154

Dewberry Opt. Bath 3

This brochure is for general informational purposes and is to be used as a guide only. Changes may be made during the development process and floorplans, dimensions, fixtures, fittings, finishes and specifications are subject to change without notice. Window placement, balcony configuration, wardrobe sizes and living areas may vary slightly within each plan type. EQUAL HOUSING OPPORTUNITY