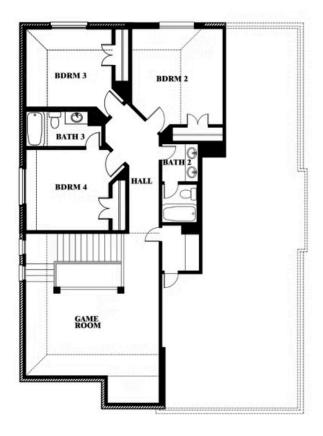

## **MAPLEWOOD**

1940 SILVERLEAF DRIVE, GLENN HEIGHTS, TX 75154

Dewberry Opt. Bath 3 Ensuite

This brochure is for general informational purposes and is to be used as a guide only. Changes may be made during the development process and floorplans, dimensions, fixtures, fittings, finishes and specifications are subject to change without notice. Window placement, balcony configuration, wardrobe sizes and living areas may vary slightly within each plan type. EQUAL HOUSING OPPORTUNITY