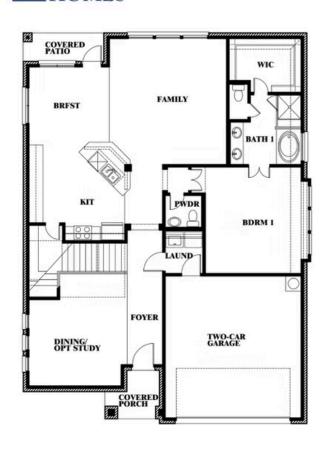

# Dewberry

This brochure is for general informational purposes and is to be used as a guide only. Changes may be made during the development process and floorplans, dimensions, fixtures, fittings, finishes and specifications are subject to change without notice. Window placement, balcony configuration, wardrobe sizes and living areas may vary slightly within each plan type. EQUAL HOUSING OPPORTUNITY

## **MAPLEWOOD**

1940 SILVERLEAF DRIVE, GLENN HEIGHTS, TX 75154

Dewberry Opt. Bath 3

This brochure is for general informational purposes and is to be used as a guide only. Changes may be made during the development process and floorplans, dimensions, fixtures, fittings, finishes and specifications are subject to change without notice. Window placement, balcony configuration, wardrobe sizes and living areas may vary slightly within each plan type. EQUAL HOUSING OPPORTUNITY