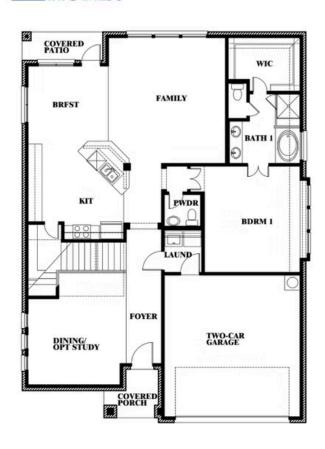

# **MAPLEWOOD**

1940 SILVERLEAF DRIVE, GLENN HEIGHTS, TX 75154

# Dewberry

This brochure is for general informational purposes and is to be used as a guide only. Changes may be made during the development process and floorplans, dimensions, fixtures, fittings, finishes and specifications are subject to change without notice. Window placement, balcony configuration, wardrobe sizes and living areas may vary slightly within each plan type. EQUAL HOUSING OPPORTUNITY