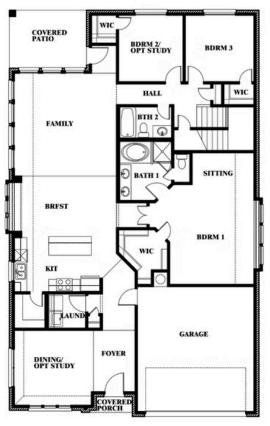

The Classic Series Cypress II floor plan is a two-story home with 4 bedrooms and 3 bathrooms. Features of this plan include a covered porch, formal dining or study, a large family room, an open kitchen with custom cabinets and island, a primary suite with walk-in closet and garden tub, and an upstairs game room. Contact us or visit our model home for more information about building this plan.