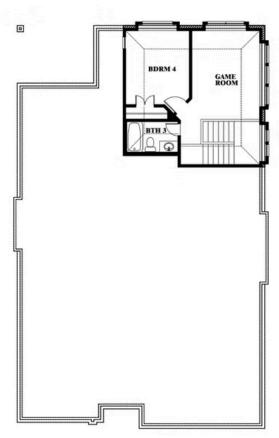

The Classic Series Cypress II floor plan is a two-story home with 4 bedrooms and 3 bathrooms. Features of this plan include a covered porch, formal dining or study, a large family room, an open kitchen with custom cabinets and island, a primary suite with walk-in closet and garden tub, and an upstairs game room. Contact us or visit our model home for more information about building this plan.