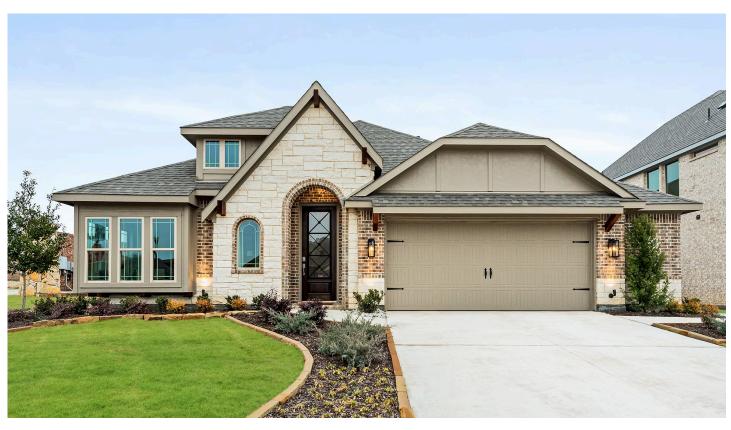

# 1940 Silverleaf Drive

**GLENN HEIGHTS, TX 75154** 

**MAPLEWOOD** 

CYPRESS II FLOOR PLAN

**Sales Model** 

2459 SOUARE FEET

**4**BEDROOMS

3.U BATHROOMS 2.5
CAR GARAGE

The Classic Series Cypress II floor plan is a two-story home with 4 bedrooms and 3 bathrooms. Features of this plan include a covered porch, formal dining or study, a large family room, an open kitchen with custom cabinets and island, a primary suite with walk-in closet and garden tub, and an upstairs game room. Contact us or visit our model home for more information about building this plan.