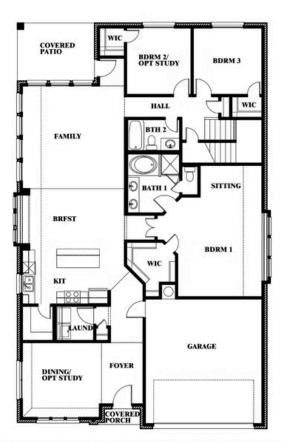

### **MAPLEWOOD**

1940 SILVERLEAF DRIVE, GLENN HEIGHTS, TX 75154

**HOMES FROM** 

\$461,990

**2,454** SOUARE FEET

# BEDROOMS 3.0 BATHROOMS

2.5
CAR GARAGE

Cypress II

## **MAPLEWOOD**

1940 SILVERLEAF DRIVE, GLENN HEIGHTS, TX 75154