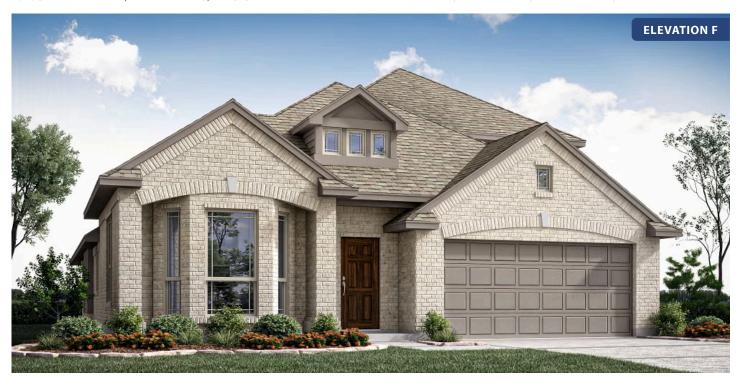

# **Cypress II**

**CLASSIC SERIES** 

### **MAPLEWOOD**

1940 SILVERLEAF DRIVE, GLENN HEIGHTS, TX 75154

**HOMES FROM** 

\$461,990

**2,454** SOUARE FEET

# BEDROOMS 3.0 BATHROOMS

2.5
CAR GARAGE

Cypress II