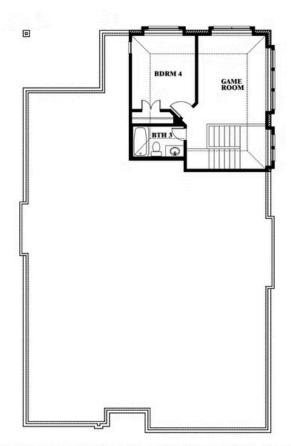

### **MAPLEWOOD**

1940 SILVERLEAF DRIVE, GLENN HEIGHTS, TX 75154

**HOMES FROM** 

\$461,990

**2,454** SOUARE FEET

# BEDROOMS 3.0 BATHROOMS

2.5
CAR GARAGE

Cypress II

## **MAPLEWOOD**

1940 SILVERLEAF DRIVE, GLENN HEIGHTS, TX 75154