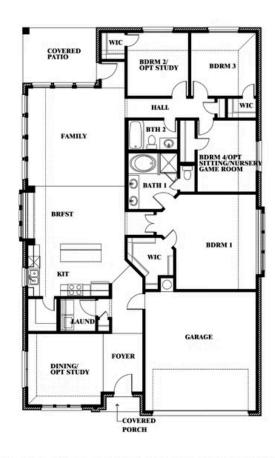

## **Cypress**

**CLASSIC SERIES** 

**MAPLEWOOD** 

1940 SILVERLEAF DRIVE, GLENN HEIGHTS, TX 75154

**HOMES FROM** 

\$423,990

2,038 SOUARE FEET

BEDROOMS

2.0
BATHROOMS

2.5
CAR GARAGE

**Cypress** 