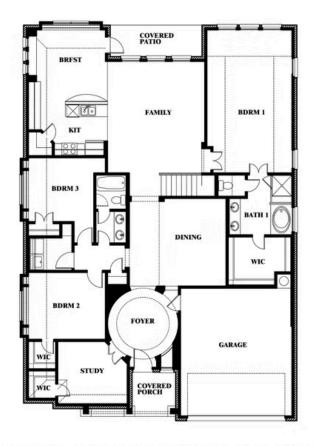

# **Carolina IV**

**CLASSIC SERIES** 

**MAPLEWOOD** 

1940 SILVERLEAF DRIVE, GLENN HEIGHTS, TX 75154

**HOMES FROM** 

\$514,990

**3,280** SOUARE FEET

# BEDROOMS

3.0 BATHROOMS

2.5
CAR GARAGE

### **MAPLEWOOD**

1940 SILVERLEAF DRIVE, GLENN HEIGHTS, TX 75154