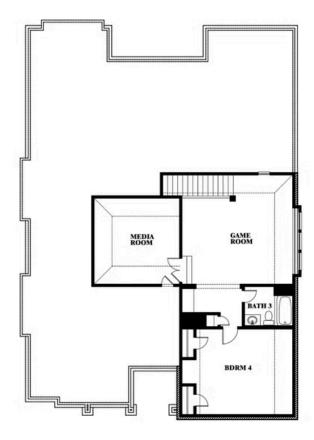

# **Carolina IV**

**CLASSIC SERIES** 

**MAPLEWOOD** 

1940 SILVERLEAF DRIVE, GLENN HEIGHTS, TX 75154

**HOMES FROM** 

\$514,990

**3,280** SOUARE FEET

# BEDROOMS

3.0 BATHROOMS

2.5
CAR GARAGE

### **MAPLEWOOD**

1940 SILVERLEAF DRIVE, GLENN HEIGHTS, TX 75154