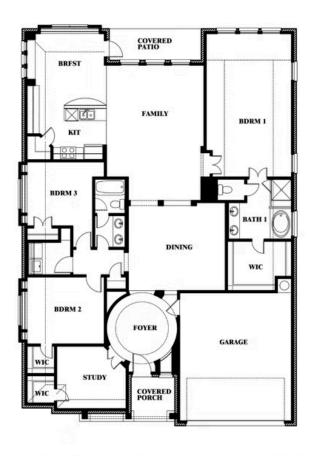

#### **MAPLEWOOD**

1940 SILVERLEAF DRIVE, GLENN HEIGHTS, TX 75154

**HOMES FROM** 

\$450,990

**2,313** SOUARE FEET

BEDROOMS

2.0
BATHROOMS

2.5
CAR GARAGE