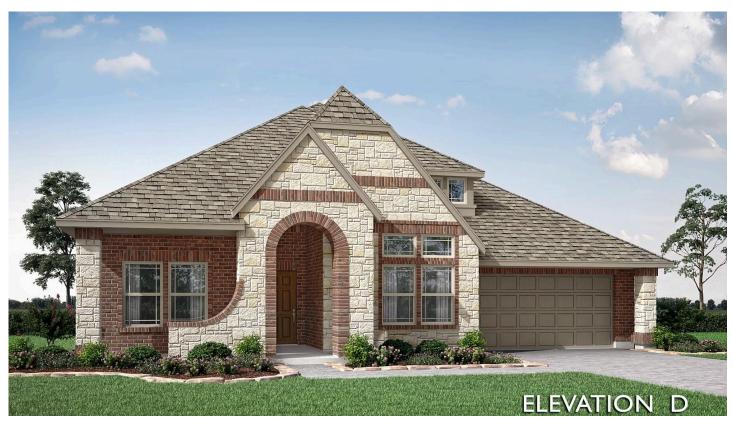

## 415 Atlas Cedar Drive

**GLENN HEIGHTS, TX 75154** 

**MAPLEWOOD** 

CARAWAY FLOOR PLAN

PRICED AT \$495,018 \$465,990

2519 SOUARE FEET

4 BEDROOMS 3.0
BATHROOMS

2.5
CAR GARAGE

6% towards Closing Costs! Bloomfield's Caraway offers an ideal single-story layout on an oversized interior lot with park views and no neighbor behind, creating a sense of privacy and space just steps from the community gym, clubhouse, basketball court, and more. This thoughtfully designed home features 4 spacious bedrooms and 3 baths, including a secondary bedroom suite at the front—perfect for guests. The striking brick and stone facade is enhanced by exterior uplights and a lead walk to the side-entry 2.5-Car Garage, blending curb appeal with everyday function. Inside, an impressive 8' Front Door opens to soaring vaulted ceilings and upgraded flooring and countertops throughout, with durable Laminate Wood floors flowing through all main living areas. The open Family Room is filled with natural light from grand picture windows and comes equipped with 5.1 Dolby Surround Sound and a full appliance package, while the all-gas Deluxe Kitchen impresses with custom cabinetry, Granite counters, and stainless steel appliances centered around a large island. The secluded Primary Suite offers backyard views, a luxurious bath with separate tub and shower, and a spacious walk-in closet with secondary access to the utility room. Additional features include a Mud Room, blinds throughout, a tankless water heater, gutters, and a gas stub on the extended back patio—ready for grilling and outdoor entertaining. Call or visit Maplewood in Glenn Heights today to experience this stunning home firsthand!