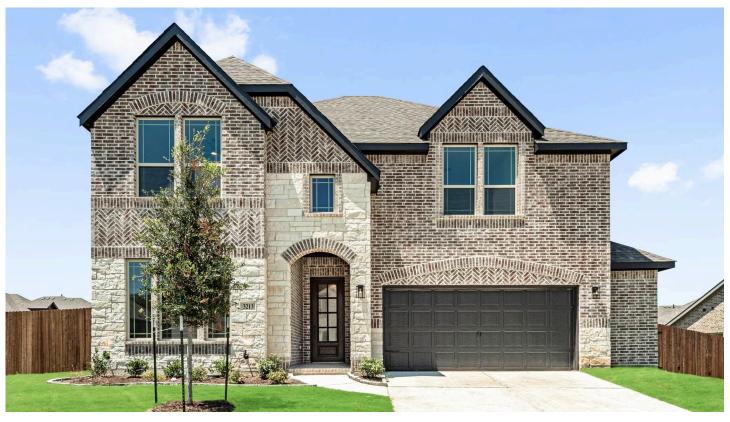

## 3213 Rosewood Drive

GLENN HEIGHTS, TX 75154 HAMPTON PARK

ROSE FLOOR PLAN

PRICED AT \$549,990

3362 SOUARE FEET

**5** BEDROOMS 4.0
BATHROOMS

2.5

Up to 6% towards Closing Costs or Rate Buydown on select homes PLUS Move-In Package! Bloomfield's Rose floor plan is an exceptional two-story home featuring 5 bedrooms and 4 bathrooms, perfect for modern living. Highlights include a welcoming covered porch, a bricked front porch, and uplights on the front elevation. The spacious Family Room centers around a stunning Stone-to-Ceiling Fireplace with a raised hearth, cedar mantel, and gas logs. Deluxe Kitchen boasts custom cabinets, a Double Oven, a 5-burner cooktop, pendant lights over the island, stylish DECO Kitchen Backsplash, and Granite countertops in the kitchen and powder bath. The home also comprised of a Study, an 8' front door, and a staircase with a horizontal railing. The Primary Suite offers an ensuite bathroom with a garden tub, a walk-in closet, and luxurious finishes. The upstairs game room adds additional living space, while Hickory wood flooring adorns common areas and ceramic tile floors are featured in utility and bathrooms. Situated on a desirable corner lot, this home is a must-see. Contact Bloomfield or visit our model home in Hampton Park to learn more!