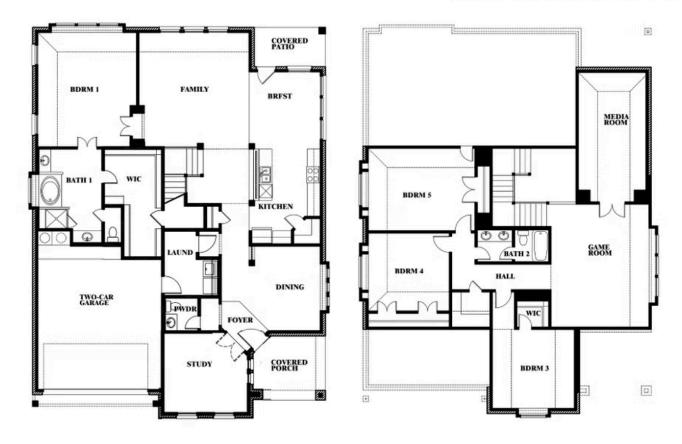

#### MAGNOLIA II FLOOR PLAN

MAGNOLIA II FLOOR PLAN WITH OPTIONAL MUD ROOM

## Magnolia II Opt. Mud Room & Ext. Primary Closet

This brochure is for general informational purposes and is to be used as a guide only. Changes may be made during the development process and floorplans, dimensions, fixtures, fittings, finishes and specifications are subject to change without notice. Window placement, balcony configuration, wardrobe sizes and living areas may vary slightly within each plan type. EQUAL HOUSING OPPORTUNITY