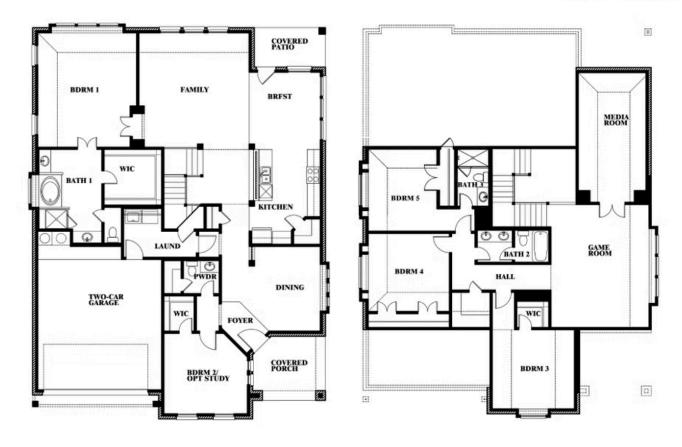

#### MAGNOLIA II FLOOR PLAN

### **MAGNOLIA II FLOOR PLAN WITH OPTIONAL BATH 3**

Magnolia II Opt. Bath 3 at Bed 5

This brochure is for general informational purposes and is to be used as a guide only. Changes may be made during the development process and floorplans, dimensions, fixtures, fittings, finishes and specifications are subject to change without notice. Window placement, balcony configuration, wardrobe sizes and living areas may vary slightly within each plan type. EQUAL HOUSING OPPORTUNITY