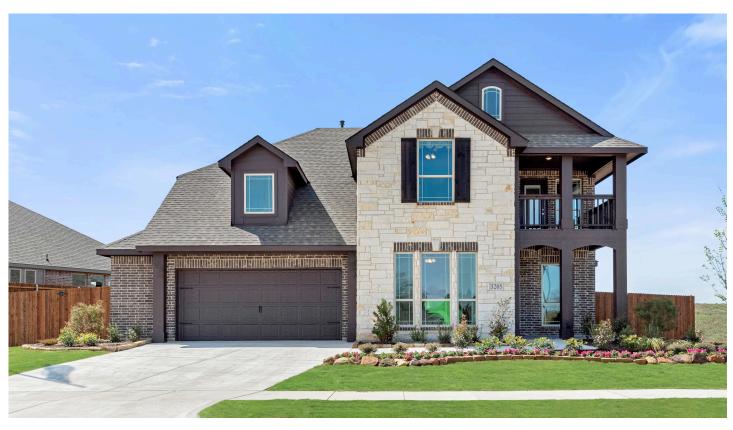

# 3205 Rosewood Drive

**GLENN HEIGHTS, TX 75154** 

**HAMPTON PARK** 

MAGNOLIA II FLOOR PLAN

**Sales Model** 

3430 SOUARE FEET

4 BEDROOMS **3.5** BATHROOMS

2.5
CAR GARAGE

The Classic Series Magnolia II floor plan is a two-story home with four bedrooms and two and a half bathrooms. Features of this plan include a covered porch, formal dining, large family room, study, open kitchen with custom cabinets and island, a bedroom suite with a walk-in closet and garden tub, and an upstairs game room and media room. Contact us or visit our model home for more information about building this plan.