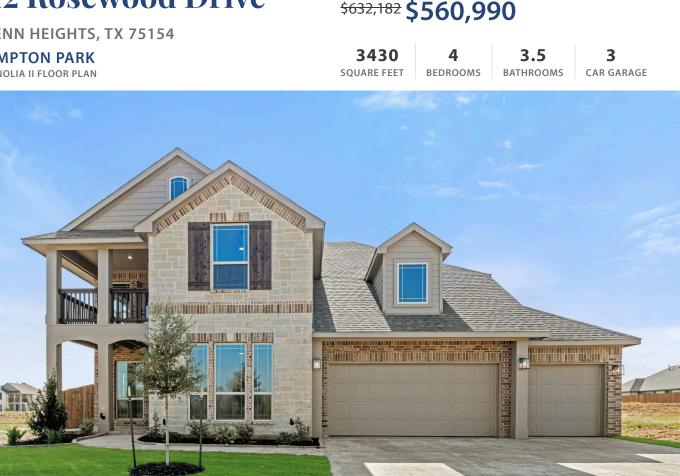

## 212 Rosewood Drive

**GLENN HEIGHTS, TX 75154** 

## **HAMPTON PARK**

MAGNOLIA II FLOOR PLAN

PRICED AT

Up to 6% towards Closing Costs or Rate Buydown on select homes PLUS Move-In Package! Experience elegance with Bloomfield's Magnolia II, a stunning two-story residence designed for luxury and functionality. This home features 4 spacious bedrooms, 3.5 baths, a Study with Glass French Doors, Formal Dining, and Media and Game Rooms, all complemented by a 3-car garage. Elegant Wood floors and Quartz countertops grace the Kitchen and baths, while the Family Room highlights a breathtaking Stone-to-Ceiling Fireplace with a raised hearth. The Deluxe Kitchen dazzles with a large island, custom cabinetry, a double oven, and a 5-burner gas cooktop, accented by chic DECO backsplash and illuminated by pendant lights. The inviting Primary Suite boasts a serene bath with dual vanities. The home's sophisticated ambiance is further enhanced by uplights showcasing a White Brick exterior, an impressive 8' Front Door, and exotic ceramic-tile floors in utility and baths. Step outside to the Covered Patio with a gas drop, while the bricked front porch and balcony elevate the home's curb appeal. Visit Bloomfield at Hampton Park today!