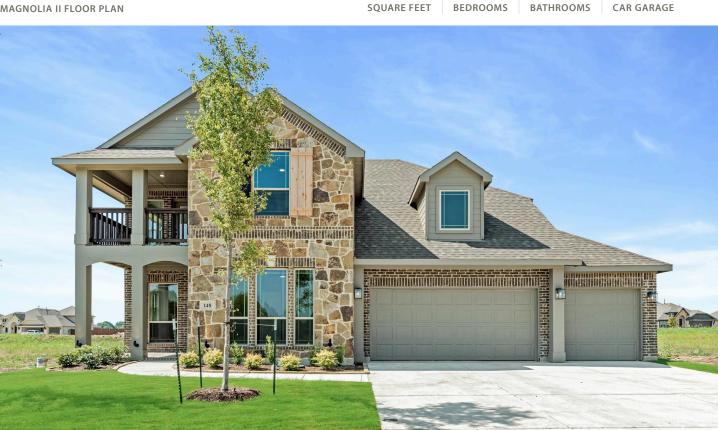

## **148 Rosewood Drive**

**GLENN HEIGHTS, TX 75154** 

**HAMPTON PARK** 

MAGNOLIA II FLOOR PLAN

PRICED AT

3430

<sup>\$653,332</sup> \$549,990

Up to 6% towards Closing Costs or Rate Buydown on select homes PLUS Move-In Package! Experience luxury living with Bloomfield's Magnolia II, an exquisite and practical two-story home perfect for modern families. This captivating residence offers 4 bedrooms, 3.5 baths, and a 3-car garage. Deluxe Kitchen features a 5-burner cooktop, Double Ovens, pendant lighting over the island, Granite countertops in both the Kitchen and Bathrooms, and stylish DECO Kitchen Backsplash. The Family Room is centered around a stunning Stone-to-Ceiling Fireplace with a cedar mantel, a raised hearth, and gas logs for added warmth. The home also includes a sophisticated Study with Glass French Doors, a Formal Dining room, an upstairs Game Room, and a Media Room. Rich Wood floors grace common areas, while Ceramic Tile adorns Utility and Bathrooms. The second floor comes with 2 additional full baths, one of which is ensuite. The striking brick and stone façade is enhanced by uplights along the front elevation, a bricked front porch, an impressive 8' front door, an Extended Covered Patio with a gas stub, and a practical Mud Room. Contact Hampton Park today!