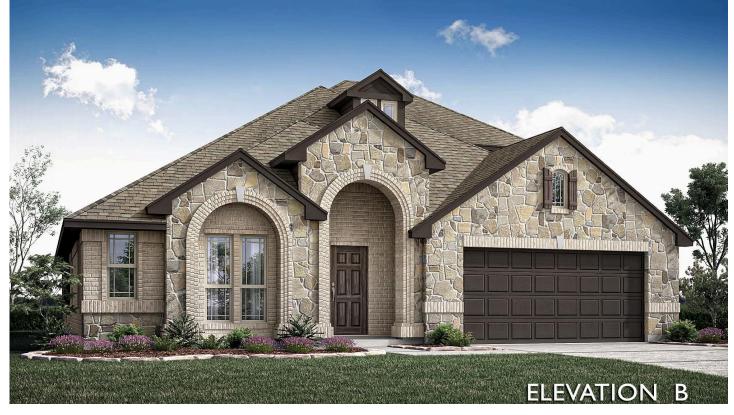

## priced at <del>\$499,456</del> **\$495,990**

2759 4 3.0 SQUARE FEET BEDROOMS BATHROOMS

**3** CAR GARAGE

Bloomfield's Hawthorne II boasts exceptional curb appeal with a brick and stone accented exterior, a 3-car garage, and a bricked front porch. Entering through the grand 8' front door, you're welcomed by a Formal Study with glass French doors and extensive L6 wood flooring. The open-concept layout features a Deluxe Kitchen with L2 quartz countertops, all-gas stainless steel appliances, a spacious island with pendant lights, and a built-in buffet, flowing seamlessly into the Family Room. This area includes vaulted ceilings with stained beams, a stacked stone-to-ceiling fireplace with a cedar mantel, and large windows that brighten the space. The Primary Suite offers a serene retreat with a sitting area, luxurious 5-piece ensuite, and walk-in closet. Downstairs, two additional bedrooms share a full bath, while a third bedroom and full bath are privately situated upstairs off the Game Room. Enhancements include a gas stub on the back patio, exterior uplighting, and a fiberglass garage service door. Visit Bloomfield at Hampton Park to learn more about this gem!