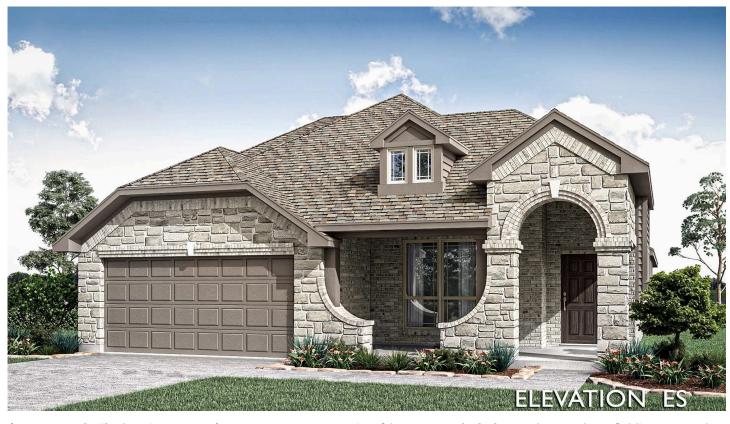

## 128 Fireberry Drive

GLENN HEIGHTS, TX 75154 HAMPTON PARK

DOGWOOD III FLOOR PLAN

PRICED AT \$460,990

2333 SOUARE FEET

**4**BEDROOMS

3.0 BATHROOMS

**3** CAR GARAGE

\$15K towards Closing Costs AND \$10K Buyer Bonus PLUS Refrigerator Included! Introducing Bloomfield's Dogwood III, a captivating two-story retreat with a stunning brick and stone elevation that invites you through a custom 8' front door into an open-concept living area bathed in natural light. The upgrades selected make this home feel custom a Study option with Glass French doors, a vaulted ceiling with an overlook from the second floor, upgraded exterior lighting, and polished Tile floors throughout. Deluxe Kitchen equipped with built-in SS appliances, double ovens, huge island, painted cabinetry, stylish deco backsplash, and Quartz countertops. Primary Suite and 2 bedrooms sharing a bath downstairs; Game Room, Bed 4, Bath 3 upstairs can also be used as a Media Room. A 3-car garage with a brick and stone front offers ample storage, and uplights accentuate the home's architectural beauty. Stop by or call Bloomfield at Hampton Park today to learn more about this beautiful home and how to make it yours!