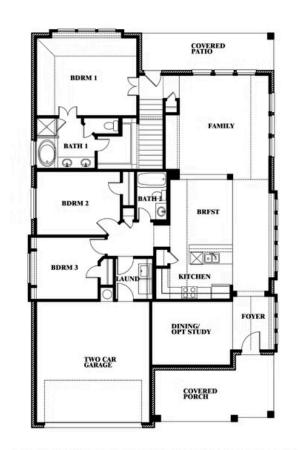

# **Dogwood III**

CLASSIC SERIES

#### **HAMPTON PARK**

3205 ROSEWOOD DRIVE, GLENN HEIGHTS, TX 75154

**HOMES FROM** 

\$453,990

2,333 SOUARE FEET

4 BEDROOMS 3.0 BATHROOMS

2.5
CAR GARAGE

**Dogwood III** 

## Dogwood III

This brochure is for general informational purposes and is to be used as a guide only. Changes may be made during the development process and floorplans, dimensions, fixtures, fittings, finishes and specifications are subject to change without notice. Window placement, balcony configuration, wardrobe sizes and living areas may vary slightly within each plan type. EQUAL HOUSING OPPORTUNITY