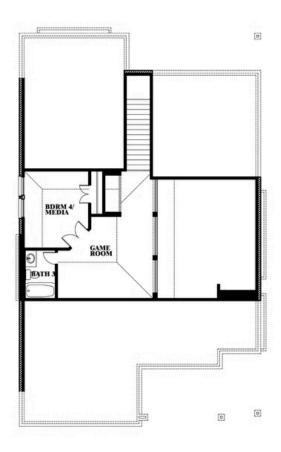

# **Dogwood III**

CLASSIC SERIES

#### **HAMPTON PARK**

3205 ROSEWOOD DRIVE, GLENN HEIGHTS, TX 75154

**HOMES FROM** 

\$453,990

2,333 SOUARE FEET

4 BEDROOMS 3.0 BATHROOMS

2.5
CAR GARAGE

**Dogwood III** 

## Dogwood III

This brochure is for general informational purposes and is to be used as a guide only. Changes may be made during the development process and floorplans, dimensions, fixtures, fittings, finishes and specifications are subject to change without notice. Window placement, balcony configuration, wardrobe sizes and living areas may vary slightly within each plan type. EQUAL HOUSING OPPORTUNITY