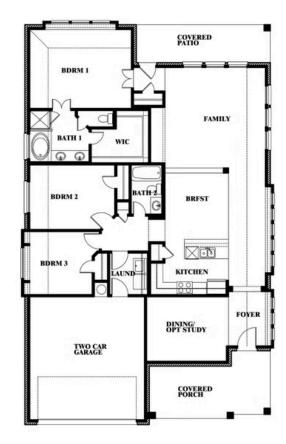

# **Dogwood**

CLASSIC SERIES

#### **HAMPTON PARK**

3205 ROSEWOOD DRIVE, GLENN HEIGHTS, TX 75154

**HOMES FROM** 

\$404,990

**1,840** SOUARE FEET

BEDROOMS

2.0
BATHROOMS

2.5
CAR GARAGE

## **HAMPTON PARK**

3205 ROSEWOOD DRIVE, GLENN HEIGHTS, TX 75154

Dogwood

This brochure is for general informational purposes and is to be used as a guide only. Changes may be made during the development process and floorplans, dimensions, fixtures, fittings, finishes and specifications are subject to change without notice. Window placement, balcony configuration, wardrobe sizes and living areas may vary slightly within each plan type. EQUAL HOUSING OPPORTUNITY