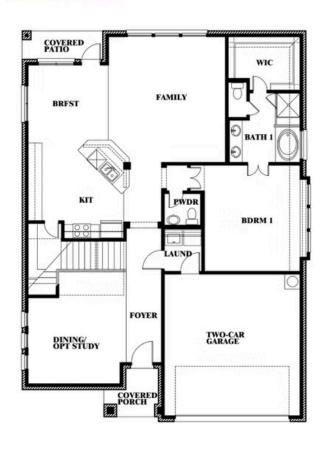

# **HAMPTON PARK**

3205 ROSEWOOD DRIVE, GLENN HEIGHTS, TX 75154

# Dewberry

This brochure is for general informational purposes and is to be used as a guide only. Changes may be made during the development process and floorplans, dimensions, fixtures, fittings, finishes and specifications are subject to change without notice. Window placement, balcony configuration, wardrobe sizes and living areas may vary slightly within each plan type. EQUAL HOUSING OPPORTUNITY