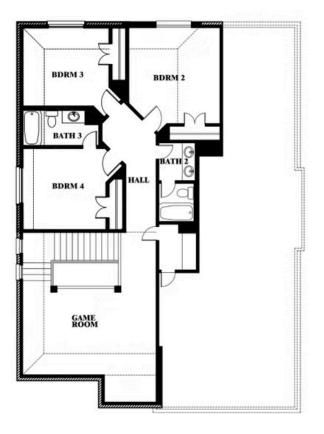

## **HAMPTON PARK**

3205 ROSEWOOD DRIVE, GLENN HEIGHTS, TX 75154

Dewberry Opt. Bath 3 Ensuite

This brochure is for general informational purposes and is to be used as a guide only. Changes may be made during the development process and floorplans, dimensions, fixtures, fittings, finishes and specifications are subject to change without notice. Window placement, balcony configuration, wardrobe sizes and living areas may vary slightly within each plan type. EQUAL HOUSING OPPORTUNITY