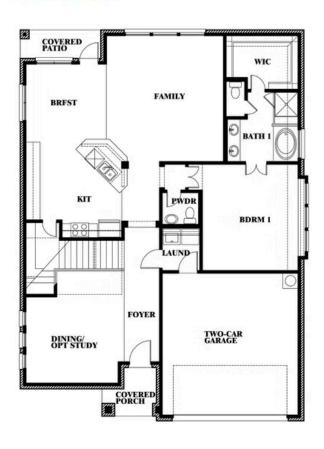

# **HAMPTON PARK**

3205 ROSEWOOD DRIVE, GLENN HEIGHTS, TX 75154

# Dewberry

This brochure is for general informational purposes and is to be used as a guide only. Changes may be made during the development process and floorplans, dimensions, fixtures, fittings, finishes and specifications are subject to change without notice. Window placement, balcony configuration, wardrobe sizes and living areas may vary slightly within each plan type. EQUAL HOUSING OPPORTUNITY