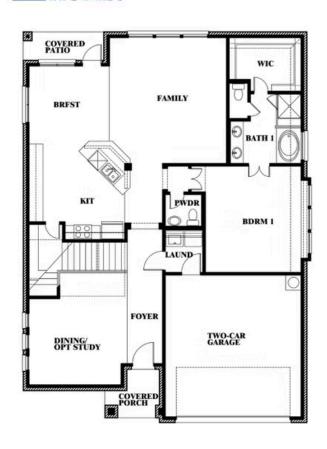

## **HAMPTON PARK**

3205 ROSEWOOD DRIVE, GLENN HEIGHTS, TX 75154

Dewberry Opt. Bath 3 Ensuite

This brochure is for general informational purposes and is to be used as a guide only. Changes may be made during the development process and floorplans, dimensions, fixtures, fittings, finishes and specifications are subject to change without notice. Window placement, balcony configuration, wardrobe sizes and living areas may vary slightly within each plan type. EQUAL HOUSING OPPORTUNITY