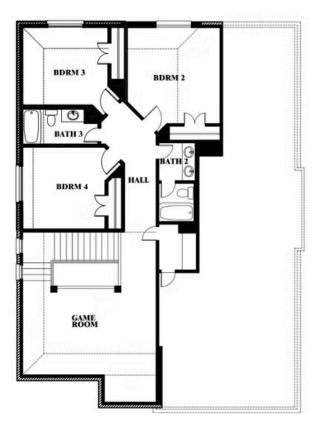

## **HAMPTON PARK**

3205 ROSEWOOD DRIVE, GLENN HEIGHTS, TX 75154

Dewberry Opt. Bath 3

This brochure is for general informational purposes and is to be used as a guide only. Changes may be made during the development process and floorplans, dimensions, fixtures, fittings, finishes and specifications are subject to change without notice. Window placement, balcony configuration, wardrobe sizes and living areas may vary slightly within each plan type. EQUAL HOUSING OPPORTUNITY