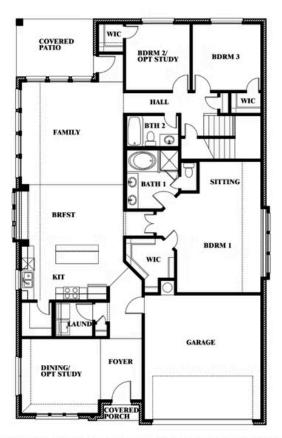

#### **HAMPTON PARK**

3205 ROSEWOOD DRIVE, GLENN HEIGHTS, TX 75154

**HOMES FROM** 

\$453,990

**2,454** SOUARE FEET

# BEDROOMS 3.0 BATHROOMS

2.5
CAR GARAGE