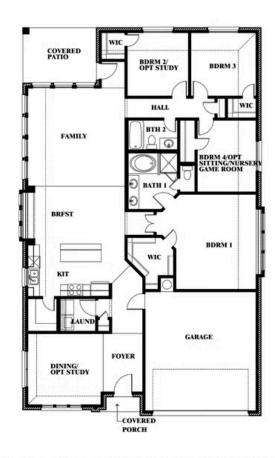

#### **HAMPTON PARK**

3205 ROSEWOOD DRIVE, GLENN HEIGHTS, TX 75154

**HOMES FROM** 

\$414,990

2,038 SOUARE FEET

BEDROOMS

2.0
BATHROOMS

2.5
CAR GARAGE