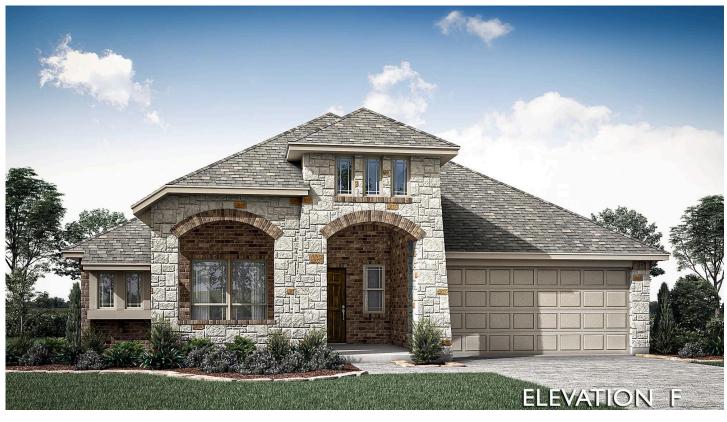

## 120 Fireberry Drive

GLENN HEIGHTS, TX 75154
HAMPTON PARK

CAROLINA FLOOR PLAN

PRICED AT

\$494,511 **\$445,990** 

2313 SOUARE FEET

**5** BEDROOMS

2.0
BATHROOMS

**3** CAR GARAGE

**\$15K towards Closing Costs!** Bloomfield's beloved Carolina one-story is a spacious 3 bedroom, 2 bath home that boasts an open-concept Family Room, Media Room, and a Study off of the elegant rotunda entry. Luxury finishes enhance each space including Laminate floors in high-traffic areas, a Tile Fireplace from floor to Ceiling with gas logs in the Family Room, and an Extended Covered Patio. Breakfast Nook has a buffet and window seat perfect for hosting or enjoying a favorite meal. The Deluxe Kitchen is equipped with built-in SS appliances, a Double Oven, gorgeous Granite surfaces, a deco backsplash, cabinets, a buffet, an island, and a walk-in pantry. The large Primary Suite has enough room for a king bed and a sitting area, and the ensuite has both a tub and a separate shower. Large picture windows in every room with views of your private backyard. The homesite comes fully landscaped with trees, plants, stone edging, and a sprinkler system, all situated on an Interior lot. Visit Bloomfield at Hampton Park to learn more!