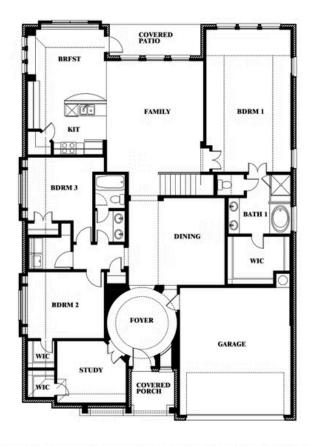

#### **HAMPTON PARK**

3205 ROSEWOOD DRIVE, GLENN HEIGHTS, TX 75154

**HOMES FROM** 

\$493,990

**3,067** SOUARE FEET

# BEDROOMS 3.0 BATHROOMS

2.5
CAR GARAGE

### **HAMPTON PARK**

3205 ROSEWOOD DRIVE, GLENN HEIGHTS, TX 75154