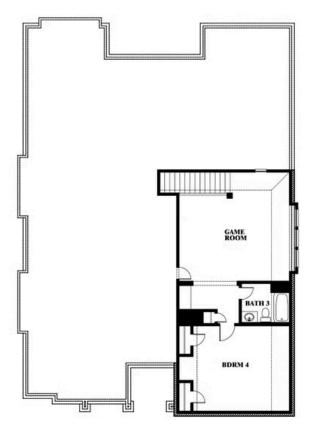

#### **HAMPTON PARK**

3205 ROSEWOOD DRIVE, GLENN HEIGHTS, TX 75154

**HOMES FROM** 

\$493,990

**3,067** SOUARE FEET

# BEDROOMS 3.0 BATHROOMS

2.5
CAR GARAGE

### **HAMPTON PARK**

3205 ROSEWOOD DRIVE, GLENN HEIGHTS, TX 75154