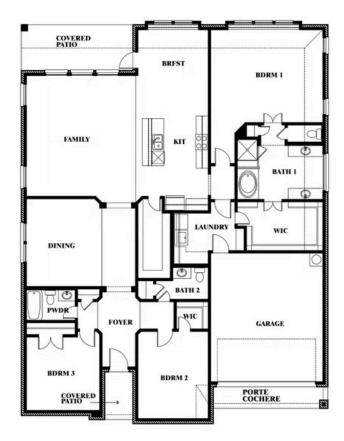

#### **HAMPTON PARK**

3205 ROSEWOOD DRIVE, GLENN HEIGHTS, TX 75154

**HOMES FROM** 

\$461,990

**2,519** SOUARE FEET

BEDROOMS

2.5
BATHROOMS

2.5
CAR GARAGE

### **HAMPTON PARK**

3205 ROSEWOOD DRIVE, GLENN HEIGHTS, TX 75154

Caraway

This brochure is for general informational purposes and is to be used as a guide only. Changes may be made during the development process and floorplans, dimensions, fixtures, fittings, finishes and specifications are subject to change without notice. Window placement, balcony configuration, wardrobe sizes and living areas may vary slightly within each plan type. EQUAL HOUSING OPPORTUNITY