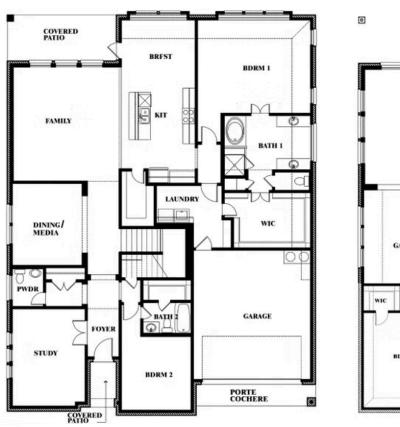

# Bellflower II Opt. Bed 5/Bath 4 at Media

This brochure is for general informational purposes and is to be used as a guide only. Changes may be made during the development process and floorplans, dimensions, fixtures, fittings, finishes and specifications are subject to change without notice. Window placement, balcony configuration, wardrobe sizes and living areas may vary slightly within each plan type. EQUAL HOUSING OPPORTUNITY