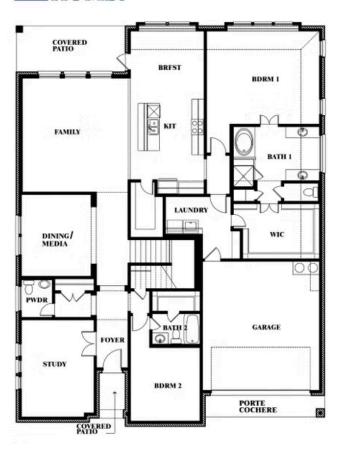

### **HAMPTON PARK**

3205 ROSEWOOD DRIVE, GLENN HEIGHTS, TX 75154

**HOMES FROM** 

\$559,990

**3,774** SOUARE FEET

BEDROOMS

3.5
BATHROOMS

2.5
CAR GARAGE

**Bellflower II** 

### **COMMUNITY SALES MANAGER**

Ty Smith

CELL: (682) 418-6545 SALES OFFICE: (817) 473-2888

## **HAMPTON PARK**

3205 ROSEWOOD DRIVE, GLENN HEIGHTS, TX 75154