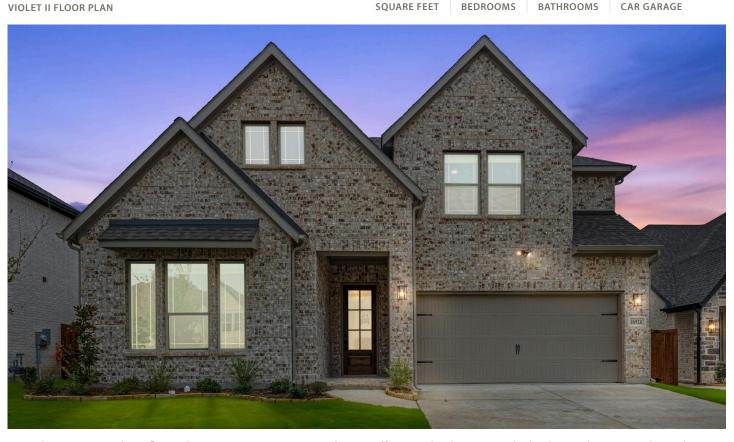

## 16924 Sandgrass Drive

JUSTIN, TX 76247
WILDFLOWER RANCH

PRICED AT \$527,592 \$489,990

2595 SOUARE FEET

**4**BEDROOMS

3.0 BATHROOMS

**Z** CAR GARAGE

Introducing our Violet II floor plan, a stunning two-story home offering 4 bedrooms and 3 baths, and is situated on a large homesite in a sought-after community! This home combines beauty and functionality with Engineered Wood floors, vaulted ceilings, and Granite countertops. The Family Room boasts a soaring ceiling and abundant natural light from large windows, while the Game Room offers an overlook from above. Media Room upstairs adds additional entertainment space. The Deluxe Kitchen is centered around a huge island, with custom cabinets, pot and pan drawers under a gas cooktop, and stainless steel appliances, complemented by a plentiful pantry for all storage needs. Modern conveniences abound, including a tankless water heater, blinds, gutters, and gas drop for grilling. Spacious Primary Suite is a true retreat, featuring a luxurious tub and separate shower. The home's exterior exudes curb appeal with all-brick elevation, a bricked front porch, and an 8' front door. Call today!