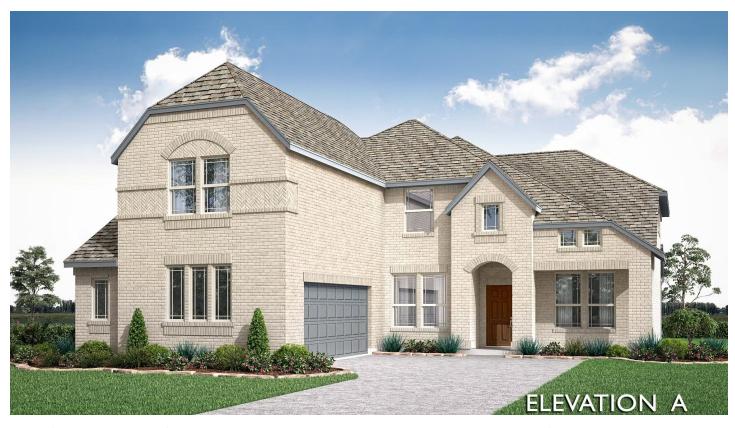

## 16901 Tussock Avenue

JUSTIN, TX 76247
WILDFLOWER RANCH
SPRING CRESS II FLOOR PLAN

\$627,880

3696 SOUARE FEET

**5**BEDROOMS

4.0
BATHROOMS

**2** CAR GARAGE

Bloomfield's Spring Cress floor plan is a two-story home sitting on an oversized, corner lot featuring 5 bedrooms, 4 baths, a 2-car swing garage, a spacious Study, a Formal Dining Room, a Media Room, and a Game room! The heart of the home is the Deluxe Kitchen featuring built-in SS appliances, a huge center island, Quartz countertops, Charleston-style pure white cabinets, and pot & pans drawer underneath the gas cooktop. The adjacent dining space has a window seat w a beautiful view of the Extended Covered Patio, plus, a gas stub for grilling! Glass French Doors lead to the Study and Durable Laminate Wood flooring flows through the common areas, complemented by a rod iron railing in the game room that is open to below. The Primary Suite boasts a spacious walk-in closet, a separate shower, and a Drop-in Deck Mount Tub. Enjoy added Exterior features like upgraded brick, an 8-foot front door, gutters, and blinds. This home has it all - Come discover luxury living in Wildflower Ranch!