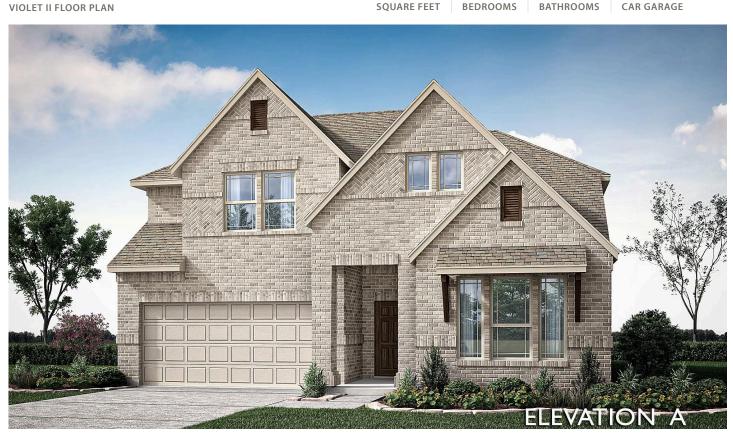

## 825 Trout Lilly Drive

JUSTIN, TX 76247 WILDFLOWER RANCH 50-55 \$528,127

2595 SOUARE FEET

**PRICED AT** 

**4**BEDROOMS

3.0
BATHROOMS

**2** CAR GARAGE

Introducing Bloomfield's Violet II floor plan, a stunning two-story home offering 4 bedrooms and 3 baths, perfectly situated on an interior lot. A bricked front porch with an elegant 8' 6-Lite front door welcomes you, complemented by uplights and gutters for enhanced curb appeal. Inside, site-finished hardwood floors and soaring vaulted ceilings create a warm yet sophisticated ambiance, with 8' interior doors on the first floor adding to the home's grandeur. The Deluxe Kitchen boasts Charleston cabinets and sleek Quartz countertops, while a thoughtfully designed mud room enhances daily convenience. A tankless water heater ensures endless hot water efficiency. Upstairs, the Game Room is accompanied by a dedicated tech center and an upgraded iron railing at the Family Room overlook. The Media Room now features added doors for a more immersive experience, and Bath 4 has been upgraded with a shower in place of a tub. Step outside to a covered patio with a gas stub, perfect for grilling. Residents also enjoy access to fantastic community amenities, including scenic trails, a playground, and a refreshing pool. Stop by Bloomfield at Wildflower Ranch in Justin!