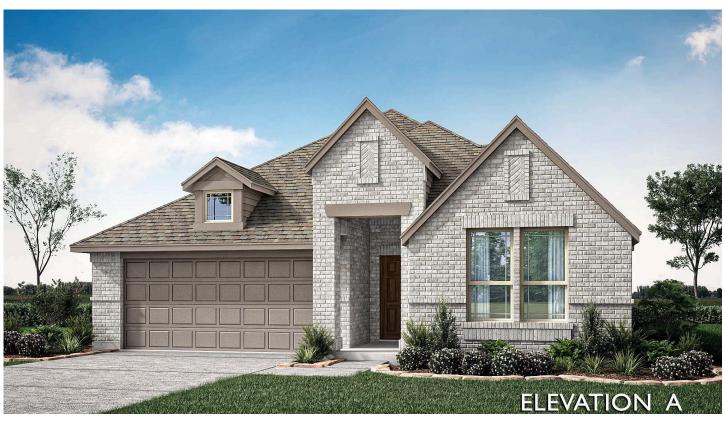

## 824 Trout Lilly Drive

JUSTIN, TX 76247 WILDFLOWER RANCH 50-55

JASMINE FLOOR PLAN

PRICED AT \$490,014 \$489,990

2103 SOUARE FEET

4 BEDROOMS 3.0
BATHROOMS

**2** CAR GARAGE

Welcome to Bloomfield's brand new plan, the Jasmine—demonstrating a thoughtfully designed single-story home boasting 4 bedrooms and 3 bathrooms on an oversized interior lot. This residence exudes charm and functionality, beginning with an upgraded 8' Republic Front Door and a classic brick front porch that enhance curb appeal. Inside, 8' interior doors, wide hallways, and grand windows contribute to the home's open, airy feel, while site-finished hardwood floors add warmth and refinement throughout the common areas. The open Deluxe Kitchen is both beautiful and functional, featuring Charleston cabinets, Quartz countertops, pot and pan drawers, a raised panel back on the island, a gas cooktop, and a stylish wood vent hood paired with built-in stainless steel appliances. A tankless water heater ensures modern efficiency, while 2-inch blinds throughout the home add comfort and privacy. The Primary Suite serves as a private retreat, offering serene backyard views and a spa-inspired ensuite bath complete with a drop-in deck mount tub and generous walk-in closet. Bath 3 has been upgraded with a shower in lieu of tub, enhancing guest comfort. Additional highlights include a spacious mud room, full gutters, and a Covered Patio with a convenient gas drop for grilling—perfect for enjoying the fully landscaped setting. Visit Bloomfield at Wildflower Ranch today to learn more!