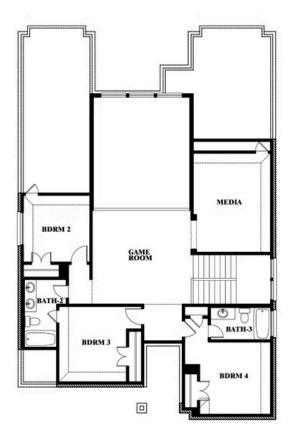

The Classic Series Violet IV floor plan is a two-story home with four bedrooms and three and a half bathrooms. Features of this plan include a formal dining room, covered porch, large family room, study, open kitchen with custom cabinets and island, primary suite with an ensuite bathroom and a walk-in closet, an upstairs game room, and media room. Contact us or visit our model home for more information about building this plan.