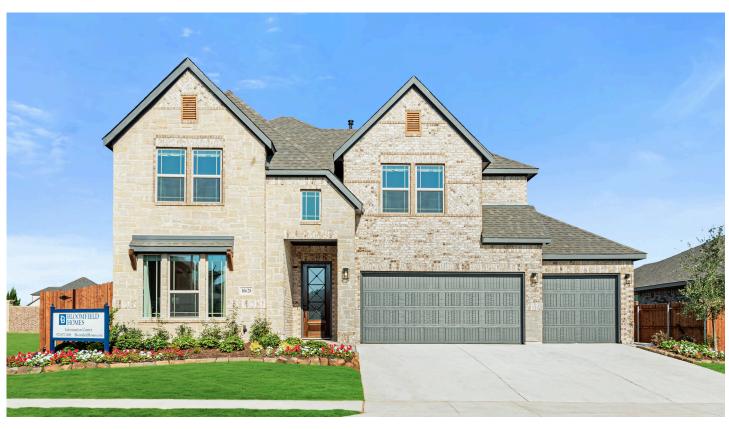

## 10628 Moss Cove Drive

FORT WORTH, TX 76036

**HULEN TRAILS** 

VIOLET IV FLOOR PLAN

**Sales Model** 

2849 SOUARE FEET

4 BEDROOMS 3.5
BATHROOMS

CAR GARAGE

The Classic Series Violet IV floor plan is a two-story home with four bedrooms and three and a half bathrooms. Features of this plan include a formal dining room, covered porch, large family room, study, open kitchen with custom cabinets and island, primary suite with an ensuite bathroom and a walk-in closet, an upstairs game room, and media room. Contact us or visit our model home for more information about building this plan.