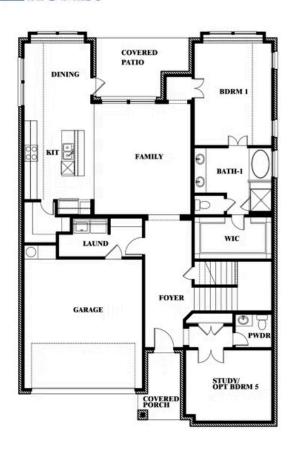

The Classic Series Violet IV floor plan is a two-story home with four bedrooms and three and a half bathrooms. Features of this plan include a formal dining room, covered porch, large family room, study, open kitchen with custom cabinets and island, primary suite with an ensuite bathroom and a walk-in closet, an upstairs game room, and media room. Contact us or visit our model home for more information about building this plan.