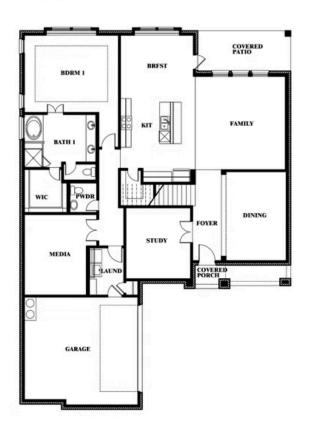

# Spring Cress II

Dona Bolton

CELL: (817) 233-5796 SALES OFFICE: (817) 631-0303

## **Spring Cress II**

### **HULEN TRAILS**

10628 MOSS COVE DRIVE, FORT WORTH, TX 76036