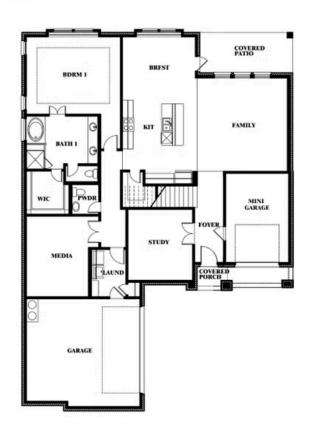

## **Spring Cress II**

### **HULEN TRAILS**

10628 MOSS COVE DRIVE, FORT WORTH, TX 76036