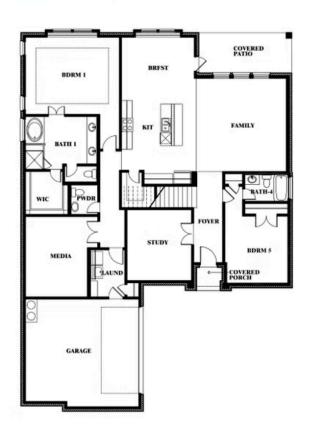

## **Spring Cress II**

### **HULEN TRAILS**

10628 MOSS COVE DRIVE, FORT WORTH, TX 76036

## Spring Cress II Opt. Bed 5 & Bath 4 at Dining