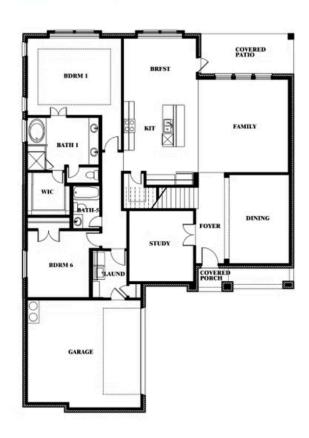

### Spring Cress II Opt. Mini Garage at Dining

Dona Bolton

CELL: (817) 233-5796 SALES OFFICE: (817) 631-0303

## **Spring Cress II**

### **HULEN TRAILS**

10628 MOSS COVE DRIVE, FORT WORTH, TX 76036