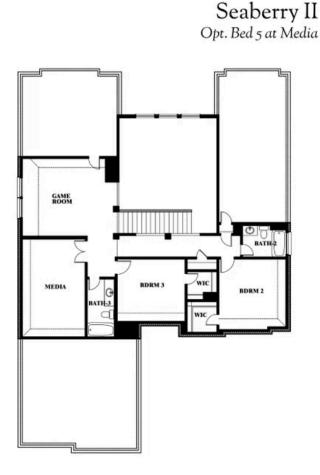

COMMUNITY SALES MANAGER

Dona Bolton

CELL: (817) 233-5796 SALES OFFICE: (817) 631-0303

Seaberry II

HULEN TRAILS 10628 MOSS COVE DRIVE, FORT WORTH, TX 76036

This brochure is for general informational purposes and is to be used as a guide only. Changes may be made during the development process and floorplans, dimensions, fixtures, fittings, finishes and specifications are subject to change without notice. Window placement, balcony configuration, wardrobe sizes and living areas may vary slightly within each plan type. EQUAL HOUSING OPPORTUNITY

COMMUNITY SALES MANAGER

Dona Bolton

CELL: (817) 233-5796 SALES OFFICE: (817) 631-0303

HULEN TRAILS 10628 MOSS COVE DRIVE, FORT WORTH, TX 76036

Seaberry II Opt. Mini Garage at Dining

This brochure is for general informational purposes and is to be used as a guide only. Changes may be made during the development process and floorplans, dimensions, fixtures, fittings, finishes and specifications are subject to change without notice. Window placement, balcony configuration, wardrobe sizes and living areas may vary slightly within each plan type. EQUAL HOUSING OPPORTUNITY