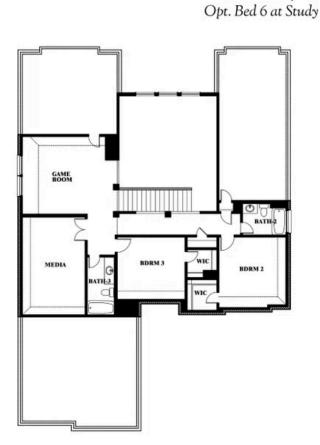

## **Seaberry II**

**CLASSIC SERIES** 

**HULEN TRAILS** 

10628 MOSS COVE DRIVE, FORT WORTH, TX 76036

номез from \$534,990

3,478 3 SQUARE FEET BEDROOMS **3.5** BATHROOMS

**2** CAR GARAGE

COMMUNITY SALES MANAGER

Dona Bolton

CELL: (817) 233-5796 SALES OFFICE: (817) 631-0303

Seaberry II

HULEN TRAILS 10628 MOSS COVE DRIVE, FORT WORTH, TX 76036