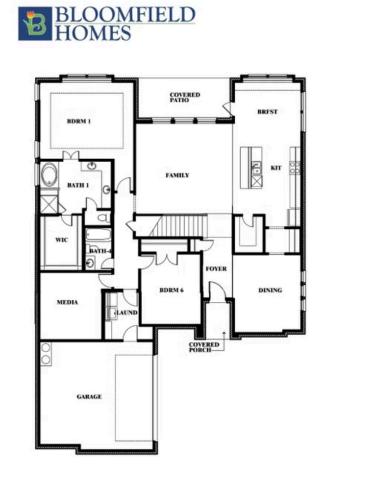

COMMUNITY SALES MANAGER

Dona Bolton

CELL: (817) 233-5796 SALES OFFICE: (817) 631-0303

HULEN TRAILS 10628 MOSS COVE DRIVE, FORT WORTH, TX 76036

Seaberry II Opt. Mini Garage at Dining

This brochure is for general informational purposes and is to be used as a guide only. Changes may be made during the development process and floorplans, dimensions, fixtures, fittings, finishes and specifications are subject to change without notice. Window placement, balcony configuration, wardrobe sizes and living areas may vary slightly within each plan type. EQUAL HOUSING OPPORTUNITY