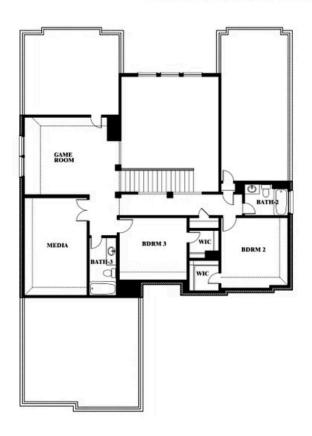

## **Seaberry II**

**CLASSIC SERIES** 

**HULEN TRAILS** 

10628 MOSS COVE DRIVE, FORT WORTH, TX 76036

номез from \$534,990

3,478 3 SQUARE FEET BEDROOMS **3.5** BATHROOMS

**2** CAR GARAGE

COMMUNITY SALES MANAGER

Dona Bolton

CELL: (817) 233-5796 SALES OFFICE: (817) 631-0303

Seaberry II

HULEN TRAILS 10628 MOSS COVE DRIVE, FORT WORTH, TX 76036