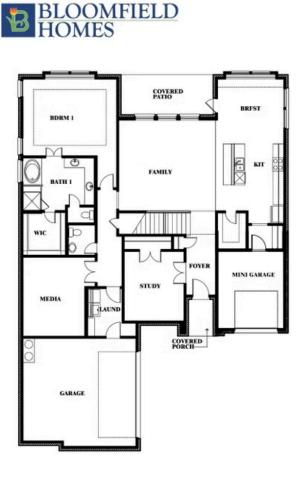

COMMUNITY SALES MANAGER

Dona Bolton

CELL: (817) 233-5796 SALES OFFICE: (817) 631-0303

HULEN TRAILS 10628 MOSS COVE DRIVE, FORT WORTH, TX 76036

Seaberry II Opt. Mini Garage at Dining

This brochure is for general informational purposes and is to be used as a guide only. Changes may be made during the development process and floorplans, dimensions, fixtures, fittings, finishes and specifications are subject to change without notice. Window placement, balcony configuration, wardrobe sizes and living areas may vary slightly within each plan type. EQUAL HOUSING OPPORTUNITY