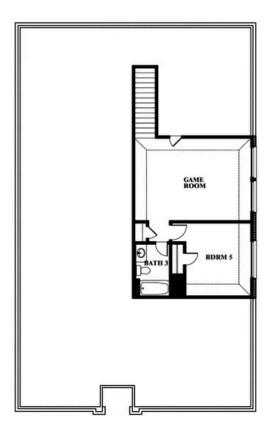

## **Redbud II**

**ELEMENTS SERIES** 

**HULEN TRAILS** 

10628 MOSS COVE DRIVE, FORT WORTH, TX 76036

**HOMES FROM** 

\$405,990

**2,681** SOUARE FEET

**5** BEDROOMS 3.0 BATHROOMS

**2** CAR GARAGE

**Redbud II** 