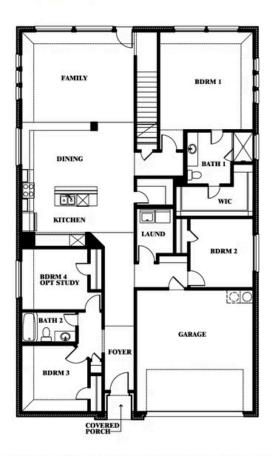

## **Redbud II**

**ELEMENTS SERIES** 

**HULEN TRAILS** 

10628 MOSS COVE DRIVE, FORT WORTH, TX 76036

**HOMES FROM** 

\$405,990

**2,681** SOUARE FEET

**5** BEDROOMS 3.0 BATHROOMS

**2** CAR GARAGE

**Redbud II** 