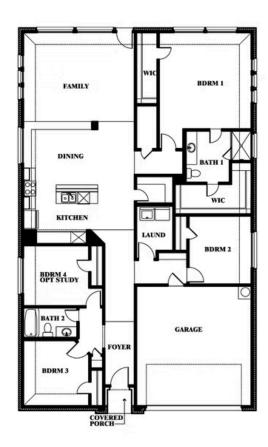

# Redbud

**ELEMENTS SERIES** 

## **HULEN TRAILS**

10628 MOSS COVE DRIVE, FORT WORTH, TX 76036

**HOMES FROM** 

\$359,990

**2,132** SOUARE FEET

**4**BEDROOMS

2.0
BATHROOMS

2

CAR GARAGE

Redbud