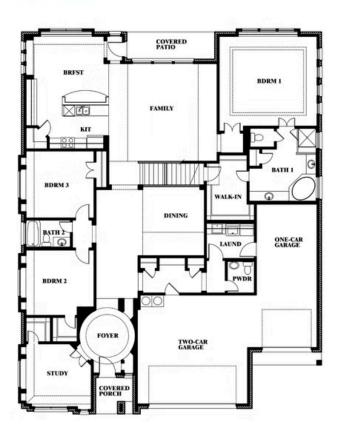

## **Primrose FE VI**

**CLASSIC SERIES** 

**HULEN TRAILS** 

10628 MOSS COVE DRIVE, FORT WORTH, TX 76036

**HOMES FROM** 

\$604,990

**4,065** SOUARE FEET

**5**BEDROOMS

4.5
BATHROOMS

3 CAR GARAGE

### Primrose FE VI

This brochure is for general informational purposes and is to be used as a guide only. Changes may be made during the development process and floorplans, dimensions, fixtures, fittings, finishes and specifications are subject to change without notice. Window placement, balcony configuration, wardrobe sizes and living areas may vary slightly within each plan type. EQUAL HOUSING OPPORTUNITY