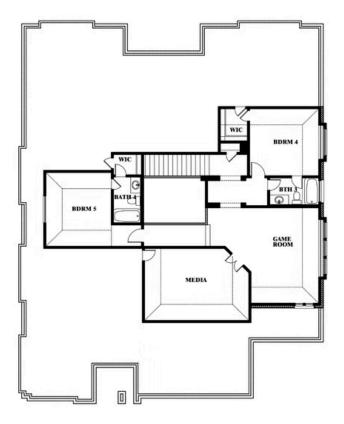

## **Primrose FE VI**

**CLASSIC SERIES** 

**HULEN TRAILS** 

10628 MOSS COVE DRIVE, FORT WORTH, TX 76036

**HOMES FROM** 

\$604,990

**4,065** SOUARE FEET

**5**BEDROOMS

4.5
BATHROOMS

3 CAR GARAGE

### Primrose FE VI

This brochure is for general informational purposes and is to be used as a guide only. Changes may be made during the development process and floorplans, dimensions, fixtures, fittings, finishes and specifications are subject to change without notice. Window placement, balcony configuration, wardrobe sizes and living areas may vary slightly within each plan type. EQUAL HOUSING OPPORTUNITY