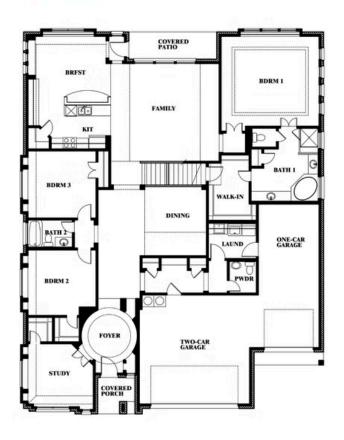

## **Primrose FE V**

CLASSIC SERIES

**HULEN TRAILS** 

10628 MOSS COVE DRIVE, FORT WORTH, TX 76036

**HOMES FROM** 

\$576,990

**3,733** SOUARE FEET

4 BEDROOMS 3.5
BATHROOMS

## **HULEN TRAILS**

10628 MOSS COVE DRIVE, FORT WORTH, TX 76036

**Primrose FE V** 

This brochure is for general informational purposes and is to be used as a guide only. Changes may be made during the development process and floorplans, dimensions, fixtures, fittings, finishes and specifications are subject to change without notice. Window placement, balcony configuration, wardrobe sizes and living areas may vary slightly within each plan type. EQUAL HOUSING OPPORTUNITY