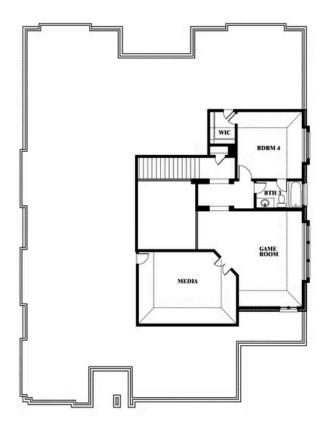

## **Primrose FE V**

CLASSIC SERIES

**HULEN TRAILS** 

10628 MOSS COVE DRIVE, FORT WORTH, TX 76036

**HOMES FROM** 

\$576,990

**3,733** SOUARE FEET

4 BEDROOMS 3.5
BATHROOMS

## **HULEN TRAILS**

10628 MOSS COVE DRIVE, FORT WORTH, TX 76036

**Primrose FE V** 

This brochure is for general informational purposes and is to be used as a guide only. Changes may be made during the development process and floorplans, dimensions, fixtures, fittings, finishes and specifications are subject to change without notice. Window placement, balcony configuration, wardrobe sizes and living areas may vary slightly within each plan type. EQUAL HOUSING OPPORTUNITY