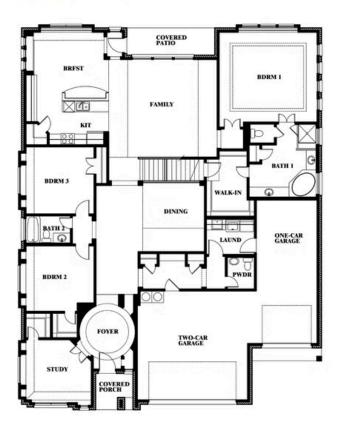

# **Primrose FE IV**

**CLASSIC SERIES** 

**HULEN TRAILS** 

10628 MOSS COVE DRIVE, FORT WORTH, TX 76036

**HOMES FROM** 

\$565,990

**3,543** SOUARE FEET

**4**BEDROOMS

3.5
BATHROOMS

3

CAR GARAGE