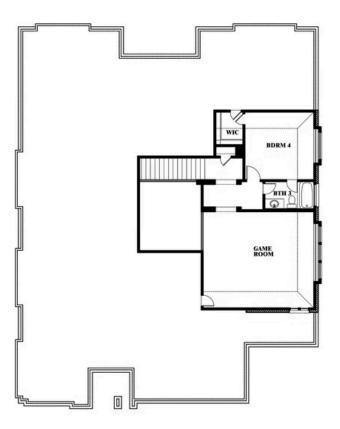

# **Primrose FE IV**

**CLASSIC SERIES** 

**HULEN TRAILS** 

10628 MOSS COVE DRIVE, FORT WORTH, TX 76036

**HOMES FROM** 

\$565,990

**3,543** SOUARE FEET

**4**BEDROOMS

3.5
BATHROOMS

3

CAR GARAGE