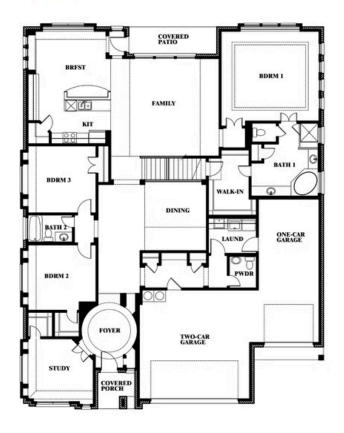

# **Primrose FE II**

**CLASSIC SERIES** 

**HULEN TRAILS** 

10628 MOSS COVE DRIVE, FORT WORTH, TX 76036

**HOMES FROM** 

\$549,990

3,336 **SOUARE FEET** 

3 BEDROOMS

3.5 **BATHROOMS**  3