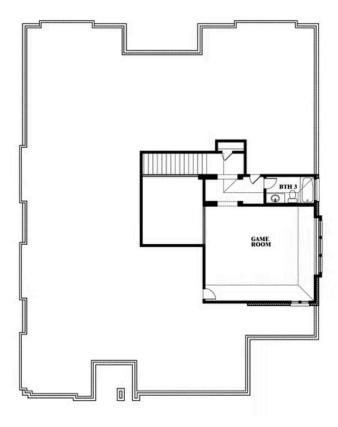

# **Primrose FE II**

**CLASSIC SERIES** 

**HULEN TRAILS** 

10628 MOSS COVE DRIVE, FORT WORTH, TX 76036

**HOMES FROM** 

\$549,990

3,336 **SOUARE FEET** 

3 BEDROOMS

3.5 **BATHROOMS**  3