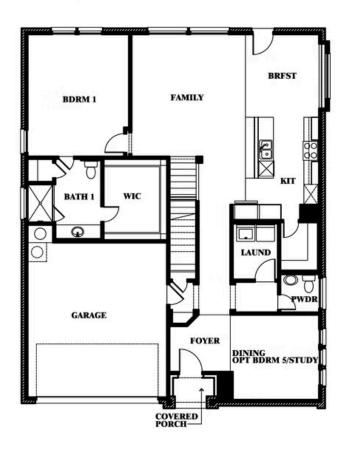

## Gardenia

### **HULEN TRAILS**

10628 MOSS COVE DRIVE, FORT WORTH, TX 76036

### Gardenia

This brochure is for general informational purposes and is to be used as a guide only. Changes may be made during the development process and floorplans, dimensions, fixtures, fittings, finishes and specifications are subject to change without notice. Window placement, balcony configuration, wardrobe sizes and living areas may vary slightly within each plan type. EQUAL HOUSING OPPORTUNITY