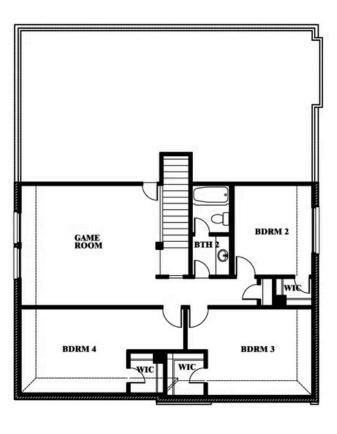

## Gardenia

### **HULEN TRAILS**

10628 MOSS COVE DRIVE, FORT WORTH, TX 76036

Gardenia Opt. Bath 4 at Bed 4

This brochure is for general informational purposes and is to be used as a guide only. Changes may be made during the development process and floorplans, dimensions, fixtures, fittings, finishes and specifications are subject to change without notice. Window placement, balcony configuration, wardrobe sizes and living areas may vary slightly within each plan type. EQUAL HOUSING OPPORTUNITY