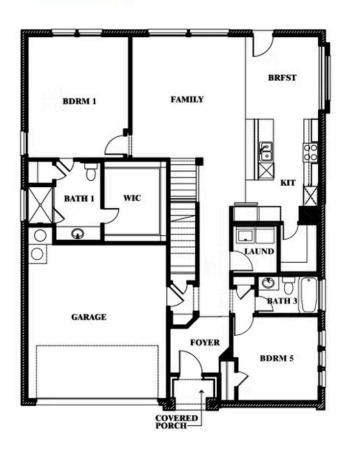

## Gardenia

### **HULEN TRAILS**

10628 MOSS COVE DRIVE, FORT WORTH, TX 76036

### Gardenia

This brochure is for general informational purposes and is to be used as a guide only. Changes may be made during the development process and floorplans, dimensions, fixtures, fittings, finishes and specifications are subject to change without notice. Window placement, balcony configuration, wardrobe sizes and living areas may vary slightly within each plan type. EQUAL HOUSING OPPORTUNITY