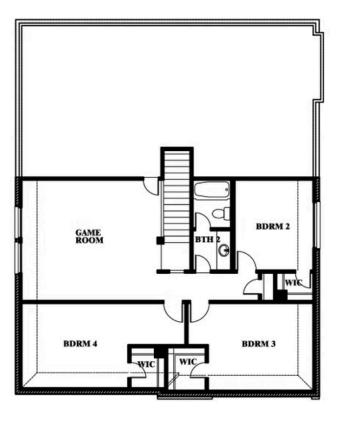

## Gardenia

### **HULEN TRAILS**

10628 MOSS COVE DRIVE, FORT WORTH, TX 76036

Gardenia Opt. Bath 4 at Bed 4

This brochure is for general informational purposes and is to be used as a guide only. Changes may be made during the development process and floorplans, dimensions, fixtures, fittings, finishes and specifications are subject to change without notice. Window placement, balcony configuration, wardrobe sizes and living areas may vary slightly within each plan type. EQUAL HOUSING OPPORTUNITY