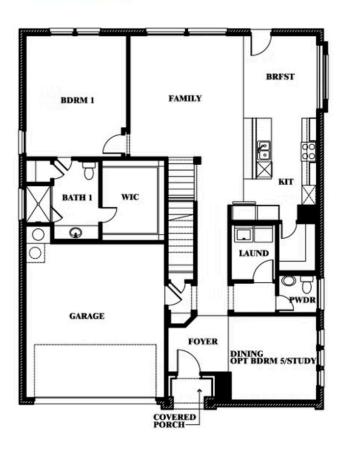

## Gardenia

### **HULEN TRAILS**

10628 MOSS COVE DRIVE, FORT WORTH, TX 76036

### Gardenia Opt. Bed 5 & Bath 3 at Dining

This brochure is for general informational purposes and is to be used as a guide only. Changes may be made during the development process and floorplans, dimensions, fixtures, fittings, finishes and specifications are subject to change without notice. Window placement, balcony configuration, wardrobe sizes and living areas may vary slightly within each plan type. EQUAL HOUSING OPPORTUNITY