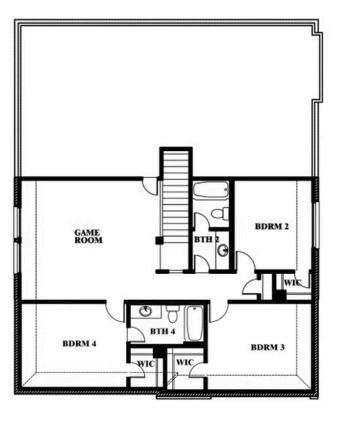

## Gardenia

### **HULEN TRAILS**

10628 MOSS COVE DRIVE, FORT WORTH, TX 76036

### Gardenia Opt. Bed 5 & Bath 3 at Dining

This brochure is for general informational purposes and is to be used as a guide only. Changes may be made during the development process and floorplans, dimensions, fixtures, fittings, finishes and specifications are subject to change without notice. Window placement, balcony configuration, wardrobe sizes and living areas may vary slightly within each plan type. EQUAL HOUSING OPPORTUNITY