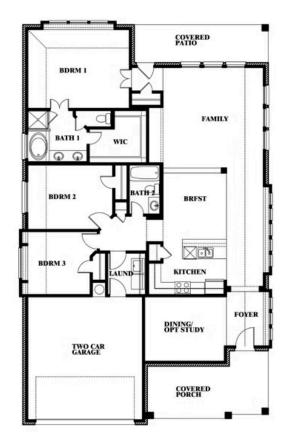

### **HULEN TRAILS**

10628 MOSS COVE DRIVE, FORT WORTH, TX 76036

**HOMES FROM** 

\$379,990 - \$394,990

1,840 SOUARE FEET

**3** BEDROOMS

2.0
BATHROOMS

2