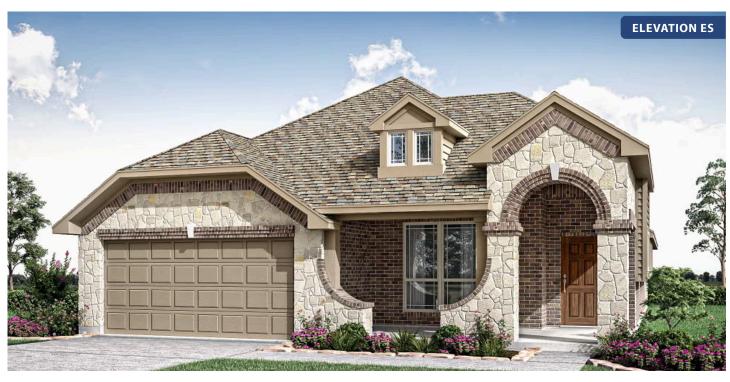

# **Dogwood**

CLASSIC SERIES

### **HULEN TRAILS**

10628 MOSS COVE DRIVE, FORT WORTH, TX 76036

**HOMES FROM** 

\$379,990 - \$394,990

1,840 SOUARE FEET

**3** BEDROOMS

2.0
BATHROOMS

2

CAR GARAGE

**Dogwood** 