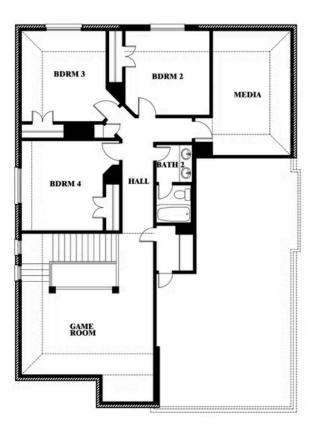

## **HULEN TRAILS**

10628 MOSS COVE DRIVE, FORT WORTH, TX 76036

Dewberry II Opt. Bath 3

This brochure is for general informational purposes and is to be used as a guide only. Changes may be made during the development process and floorplans, dimensions, fixtures, fittings, finishes and specifications are subject to change without notice. Window placement, balcony configuration, wardrobe sizes and living areas may vary slightly within each plan type. EQUAL HOUSING OPPORTUNITY

**Dewberry II** 