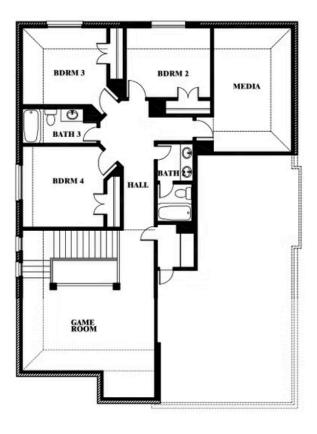

## **HULEN TRAILS**

10628 MOSS COVE DRIVE, FORT WORTH, TX 76036

Dewberry II Opt. Bath 3

This brochure is for general informational purposes and is to be used as a guide only. Changes may be made during the development process and floorplans, dimensions, fixtures, fittings, finishes and specifications are subject to change without notice. Window placement, balcony configuration, wardrobe sizes and living areas may vary slightly within each plan type. EQUAL HOUSING OPPORTUNITY