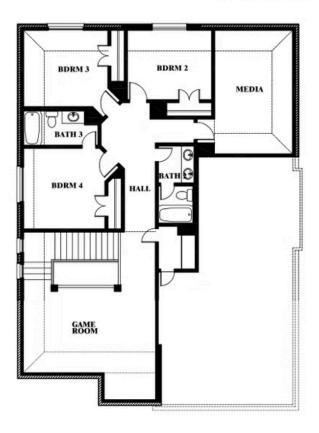

# **HULEN TRAILS**

10628 MOSS COVE DRIVE, FORT WORTH, TX 76036

Dewberry II Opt. Bath 3 Ensuite

This brochure is for general informational purposes and is to be used as a guide only. Changes may be made during the development process and floor plans, dimensions, fixtures, fittings, finishes and specifications are subject to change without notice. Window placement, balcony configuration, wardrobe sizes and living areas may vary slightly within each plan type. EQUAL HOUSING OPPORTUNITY.