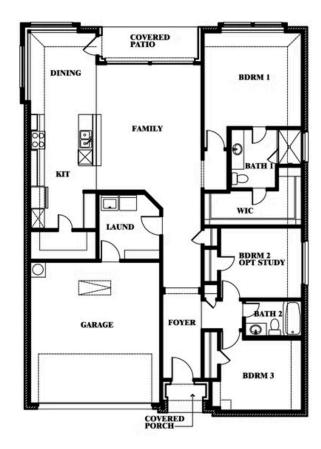

# Camellia

**ELEMENTS SERIES** 

**HULEN TRAILS** 

10628 MOSS COVE DRIVE, FORT WORTH, TX 76036

**HOMES FROM** 

\$341,990

1,672 SOUARE FEET

**5** BEDROOMS

2.0
BATHROOMS

**2** CAR GARAGE

**Camellia** 

## Camellia

This brochure is for general informational purposes and is to be used as a guide only. Changes may be made during the development process and floorplans, dimensions, fixtures, fittings, finishes and specifications are subject to change without notice. Window placement, balcony configuration, wardrobe sizes and living areas may vary slightly within each plan type. EQUAL HOUSING OPPORTUNITY