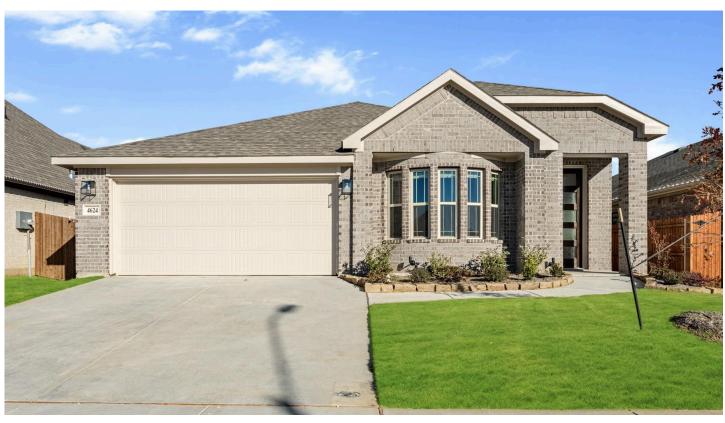

## **4624 Pentridge Drive**

FORT WORTH, TX 76036

HULEN TRAILS ELEMENTS

WILLOW FLOOR PLAN

PRICED AT \$370,990 \$336,990

1845 SOUARE FEET

**3** BEDROOMS 2.0
BATHROOMS

**2** CAR GARAGE

The Willow floor plan from Bloomfield Homes, in the Elements Series, is a single-story with an open layout that flows beautifully and includes a sizeable Study for those who work from home. With 3 bedrooms and 2 full baths, this home hosts contemporary finishes as soon as you step through the 8' front door. Durable Laminate wood flooring extends seamlessly from the entry into the main living areas. The modern kitchen is a chef's dream, complete with a wall of cabinets, gorgeous granite countertops, gas cooking on SS appliances, and windows lining the entire space to fill the home with light. The Family Room is spacious and open to the kitchen. The Primary Suite is tucked away in the back of the home just steps from the Covered Back Patio. The site comes with a fully fenced backyard, front landscaping, and a sprinkler system on this interior lot. Community amenities include a pool, trails, and a playground. Come visit our model today to explore all Bloomfield has to offer!