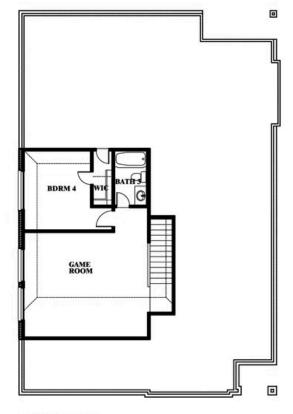

### **HULEN TRAILS ELEMENTS**

10628 MOSS COVE DRIVE, FORT WORTH, TX 76036

SECOND FLOOR PLAN

This brochure is for general informational purposes and is to be used as a guide only. Changes may be made during the development process and floorplans, dimensions, fixtures, fittings, finishes and specifications are subject to change without notice. Window placement, balcony configuration, wardrobe sizes and living areas may vary slightly within each plan type. EQUAL HOUSING OPPORTUNITY