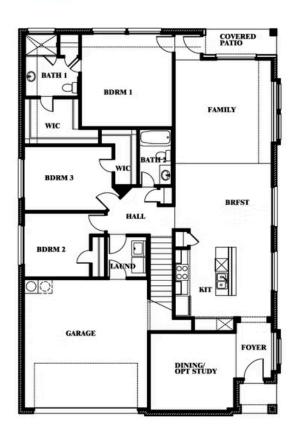

## **HULEN TRAILS ELEMENTS**

10628 MOSS COVE DRIVE, FORT WORTH, TX 76036

**HOMES FROM** 

\$389,990

**2,483** SOUARE FEET

4 BEDROOMS 3.0 BATHROOMS

**2** CAR GARAGE

Willow II