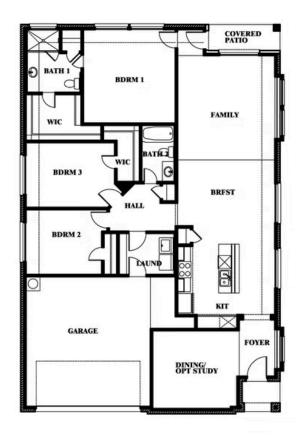

## **HULEN TRAILS ELEMENTS**

10628 MOSS COVE DRIVE, FORT WORTH, TX 76036

**HOMES FROM** 

\$346,990

1,845

BEDROOMS

2.0
BATHROOMS

**2** CAR GARAGE

### **HULEN TRAILS ELEMENTS**

10628 MOSS COVE DRIVE, FORT WORTH, TX 76036

Willow

This brochure is for general informational purposes and is to be used as a guide only. Changes may be made during the development process and floorplans, dimensions, fixtures, fittings, finishes and specifications are subject to change without notice. Window placement, balcony configuration, wardrobe sizes and living areas may vary slightly within each plan type. EQUAL HOUSING OPPORTUNITY