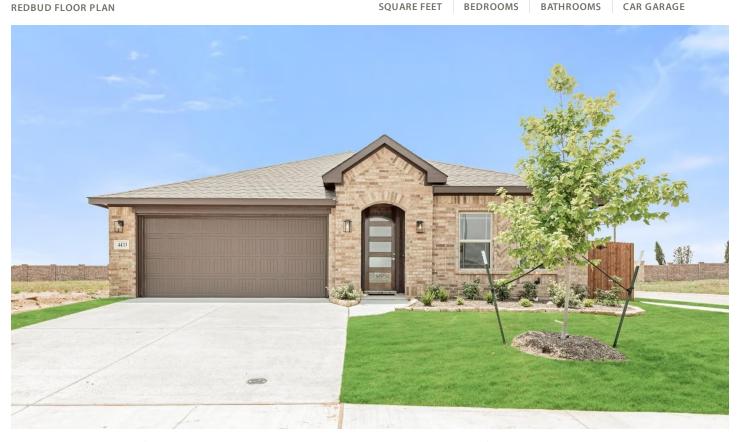

## **4433 Norcross Lane**

FORT WORTH, TX 76036 HULEN TRAILS ELEMENTS PRICED AT \$389,990 \$359,990

2132

4 BEDROOMS 2.0
BATHROOMS

**2** CAR GARAGE

Contemporary Bloomfield Home inside & out with a sun-lit open layout on a perfect corner homesite. Nearby to schools and community entrance for quick commutes. This fashion-forward single-story holds 4 comfortable bedrooms and a dream island kitchen with extensive storage! Laminate Wood floors line all common areas giving you easy clean up, and gas appliances including a tankless water heater are highly sought after! The kitchen includes granite countertops and all appliances except the fridge, even a modern glass vent hood! Bedrooms are well placed to encourage flexible use, while the Primary Suite is privately located towards the back of the home with 2 closets and a large shower. All essentials come with the house, like a full 2-car garage with mud bench entry, a dedicated laundry room with space for a full-sized set, a sprinkler system, backyard fencing, and a landscaping package with stone-edged flower beds in the front. Open for tours every day!