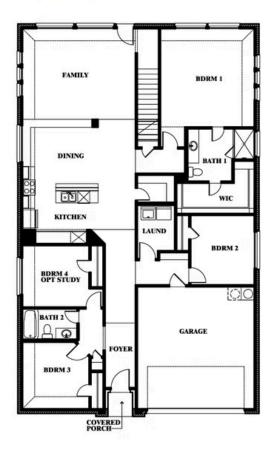

#### **HULEN TRAILS ELEMENTS**

10628 MOSS COVE DRIVE, FORT WORTH, TX 76036

**HOMES FROM** 

\$405,990

**2,681** SOUARE FEET

**5**BEDROOMS

3.0 BATHROOMS

**2** CAR GARAGE

### Redbud II

This brochure is for general informational purposes and is to be used as a guide only. Changes may be made during the development process and floorplans, dimensions, fixtures, fittings, finishes and specifications are subject to change without notice. Window placement, balcony configuration, wardrobe sizes and living areas may vary slightly within each plan type. EQUAL HOUSING OPPORTUNITY