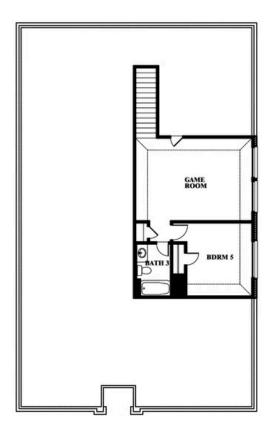

#### **HULEN TRAILS ELEMENTS**

10628 MOSS COVE DRIVE, FORT WORTH, TX 76036

**HOMES FROM** 

\$405,990

**2,681** SOUARE FEET

**5**BEDROOMS

3.0 BATHROOMS

**2** CAR GARAGE

### Redbud II

This brochure is for general informational purposes and is to be used as a guide only. Changes may be made during the development process and floorplans, dimensions, fixtures, fittings, finishes and specifications are subject to change without notice. Window placement, balcony configuration, wardrobe sizes and living areas may vary slightly within each plan type. EQUAL HOUSING OPPORTUNITY