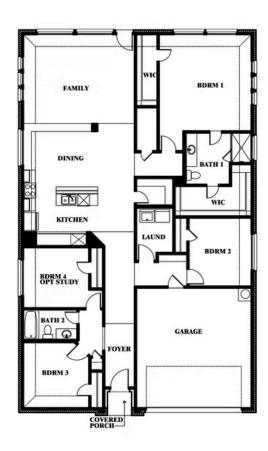

# Redbud

**ELEMENTS SERIES** 

## **HULEN TRAILS ELEMENTS**

10628 MOSS COVE DRIVE, FORT WORTH, TX 76036

**HOMES FROM** 

\$359,990

**2,132** SOUARE FEET

4 BEDROOMS 2.0
BATHROOMS

**2** CAR GARAGE

Redbud