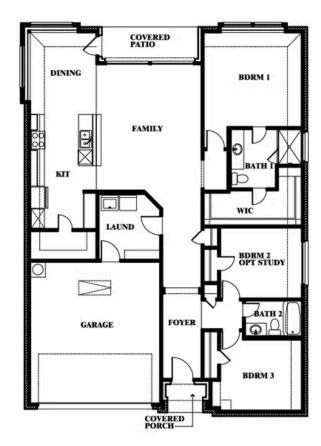

### **HULEN TRAILS ELEMENTS**

10628 MOSS COVE DRIVE, FORT WORTH, TX 76036

**HOMES FROM** 

\$341,990

**1,672** SOUARE FEET

**5** BEDROOMS 2.0
BATHROOMS

**2** CAR GARAGE

**Camellia** 