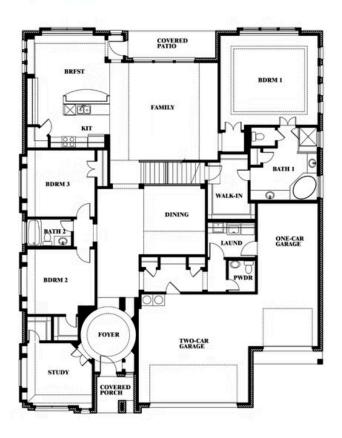

# **Primrose FE VI**

**CLASSIC SERIES** 

**HULEN TRAILS CLASSIC 60** 

10628 MOSS COVE DRIVE, FORT WORTH, TX 76036

**HOMES FROM** 

\$604,990

4,065 SOUARE FEET

5 BEDROOMS

4.5 **BATHROOMS**  3