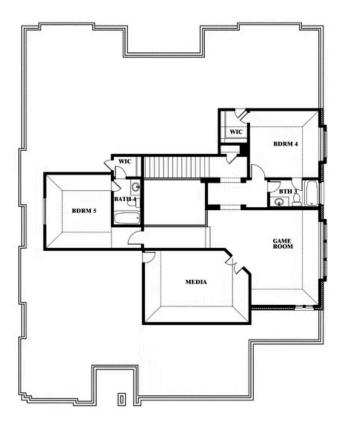

# **Primrose FE VI**

**CLASSIC SERIES** 

**HULEN TRAILS CLASSIC 60** 

10628 MOSS COVE DRIVE, FORT WORTH, TX 76036

**HOMES FROM** 

\$604,990

4,065 SOUARE FEET

5 BEDROOMS

4.5 **BATHROOMS**  3