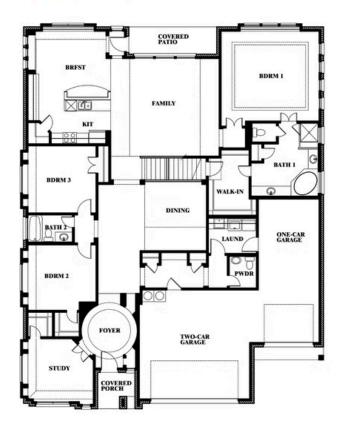

# **Primrose FE IV**

**CLASSIC SERIES** 

**HULEN TRAILS CLASSIC 60** 

10628 MOSS COVE DRIVE, FORT WORTH, TX 76036

**HOMES FROM** 

\$565,990

**3,543** SOUARE FEET

**4**BEDROOMS

3.5
BATHROOMS

3 CAR GARAGE