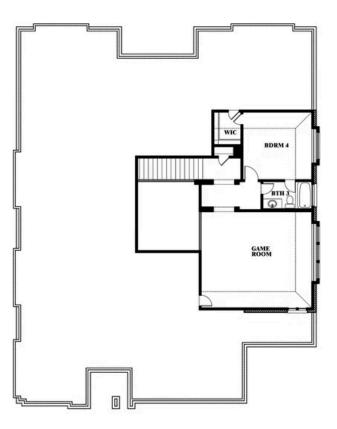

# **Primrose FE IV**

**CLASSIC SERIES** 

**HULEN TRAILS CLASSIC 60** 

10628 MOSS COVE DRIVE, FORT WORTH, TX 76036

**HOMES FROM** 

\$565,990

**3,543** SOUARE FEET

**4**BEDROOMS

3.5
BATHROOMS

3 CAR GARAGE