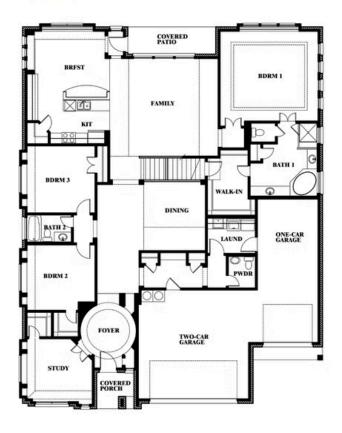

# **Primrose FE III**

**CLASSIC SERIES** 

**HULEN TRAILS CLASSIC 60** 

10628 MOSS COVE DRIVE, FORT WORTH, TX 76036

**HOMES FROM** 

\$554,990

**3,525** SOUARE FEET

BEDROOMS

3.5
BATHROOMS

**3** CAR GARAGE