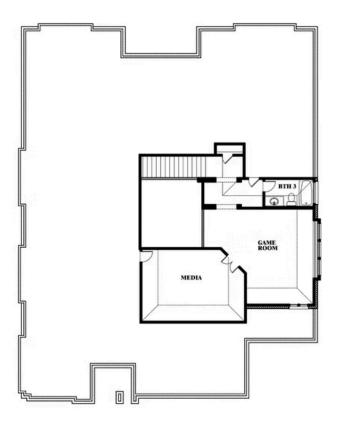

# **Primrose FE III**

**CLASSIC SERIES** 

**HULEN TRAILS CLASSIC 60** 

10628 MOSS COVE DRIVE, FORT WORTH, TX 76036

**HOMES FROM** 

\$554,990

**3,525** SOUARE FEET

BEDROOMS

3.5
BATHROOMS

**3** CAR GARAGE